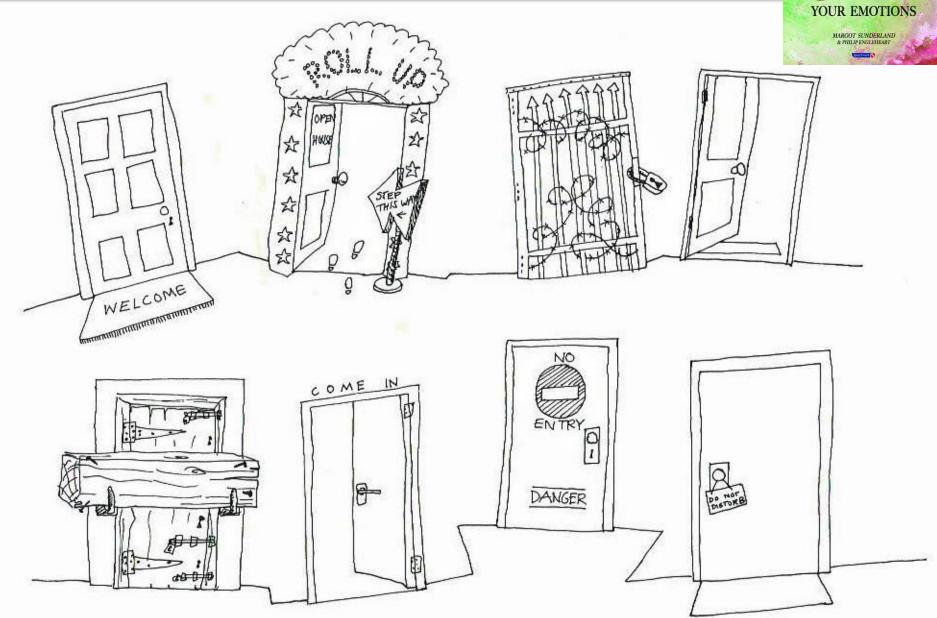

## THE DOOR I WAS ONCE: THE DOOR I AM NOW







## WHO MET MY NEEDS?

| NEED FOR                                                                        | MY MOTHER  |              |                   | MY FATHER  |              |                   | SOMEONE ELSE<br>(OR A PET) |              |                   | How am I<br>doing now? |
|---------------------------------------------------------------------------------|------------|--------------|-------------------|------------|--------------|-------------------|----------------------------|--------------|-------------------|------------------------|
| Give marks<br>out of 10 / percentage                                            | As a child | As a<br>teen | As<br>an<br>adult | As a child | As a<br>teen | As<br>an<br>adult | As a child                 | As a<br>teen | As<br>an<br>