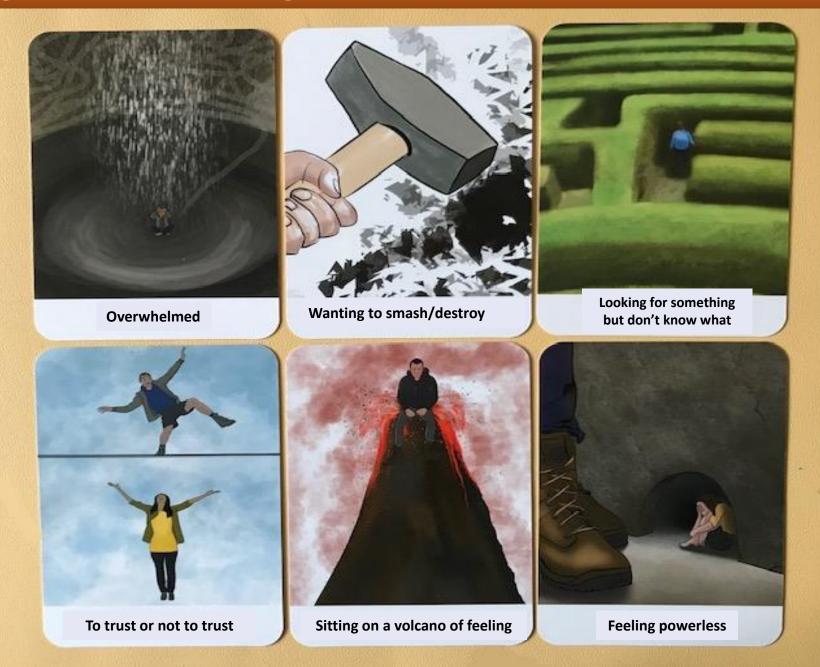

#### **Working with Cards: Margot Sunderland Relationships Cards**

Empowered anger – finding my No

Too many takers in life and not enough givers

The encouragers

Mistrust

case I am too much

about, and not

overwhelmed by,

my feelings

My anger tells me I

have been wounded

I will face my fears and

risk confrontation