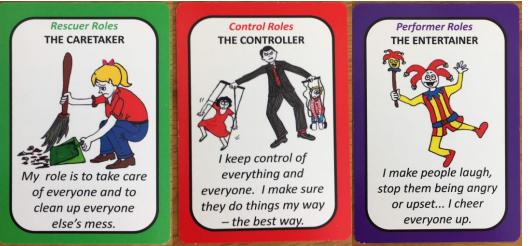

#### All available at www.pact-resources.co.uk

**ROLES PLAYED IN FAMILIES CARDS** 

**ROLES PLAYED IN ANGER CARDS** 

A Creative Guide
to working with the
Inner Child
for Counsellors and Psychotherapists

Also
available
for
Kindle on
Amazon.co.uk