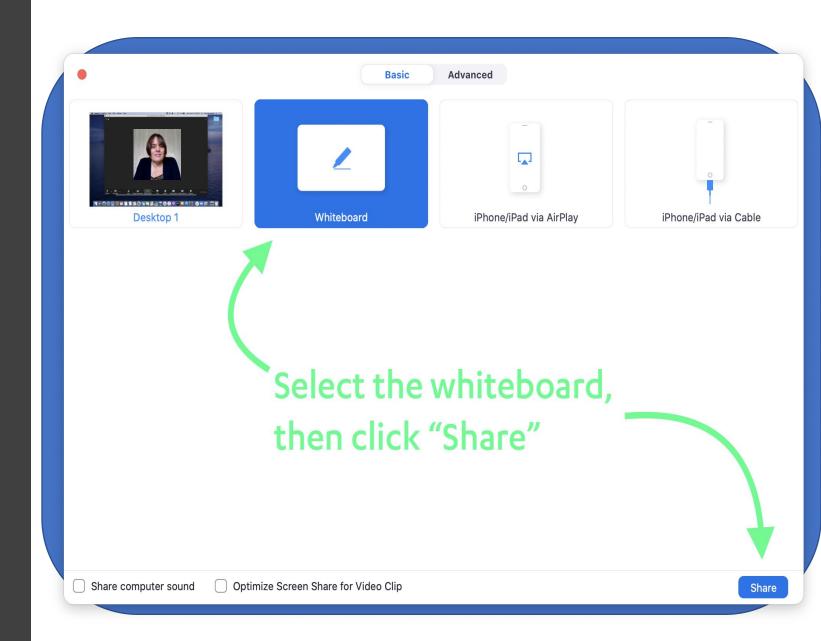

#### **QUEST**

Hazel and Pauline work with Pictures and Annotate on Zoom

All around my house with Angie

Hazel and Pauline work with the Zoom Whiteboard