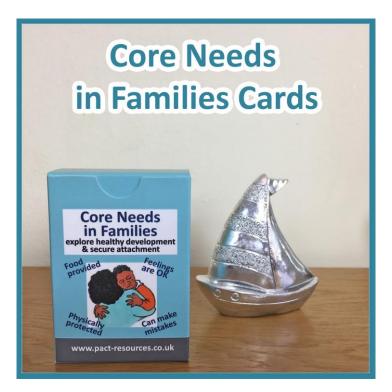

### **Counselling Creatively Online**



#### **Working with Cards: Margot Sunderland Emotions Cards**





#### **Working with Cards: Margot Sunderland Emotions Cards**





#### **Working with Cards: Margot Sunderland Relationships Cards**





Empowered anger – finding my No



Too many takers in life and not enough givers



The encouragers



Mistrust





case I am too much















about, and not

overwhelmed by,

my feelings

My anger tells me I

have been wounded

I will face my fears and

risk confrontation



# © 2021 Deep Release Ltd

#### **Working with Cards: Dixit Cards**



#### **QUEST**





Hazel and Pauline work with Pictures and Annotate on Zoom



All around my house with Angie



Hazel and Pauline work with the Zoom Whiteboard





## 2021 Deep Release Ltd

#### **Working Online with the Excel Wheel of Life**



### From iPhone to PowerPoint





Working with Paper Cone Nesting Dolls







#### HRH PRINCE PHILIP, THE DUKE OF EDINBURGH





#### **CONNECT WITH US!**

#### **FACEBOOK GROUP**

Search: Deep Release Ltd – Counselling & Training

- A closed group for counsellors
   & trainee counsellors
- Please answer the joining questions!