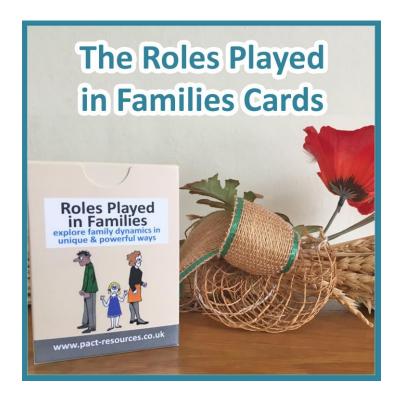

#### All available at www.pact-resources.co.uk

**ROLES PLAYED IN FAMILIES CARDS** 

**ROLES PLAYED IN ANGER CARDS** 

A Creative Guide
to working with the
Inner Child
for Counsellors and Psychotherapists

Also
available
for
Kindle on
Amazon.co.uk