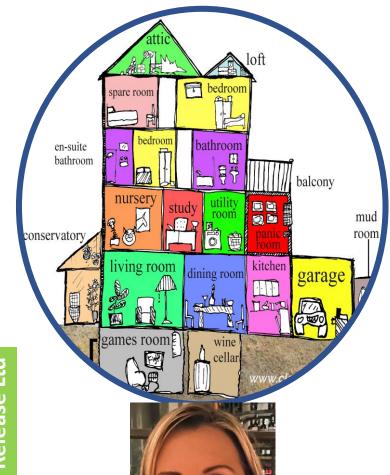

#### **DIFFERENT TYPES OF INNER CHILD ARTWORK**

#### A scene that was happy

A scene that was painful

### Something my Inner Child would have loved

- Invite the client to draw what they are seeing
- Right / Left hand drawing
- Add feeling words
- Add speech bubbles