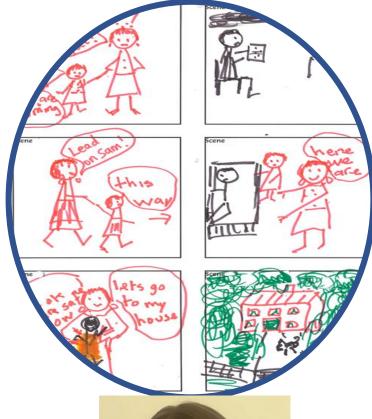

#### **DIFFERENT TYPES OF INNER CHILD ARTWORK**

#### A scene that was happy

A scene that was painful

### Something my Inner Child would have loved

- Invite the client to draw what they are seeing
- Right / Left hand drawing
- Add feeling words
- Add speech bubbles