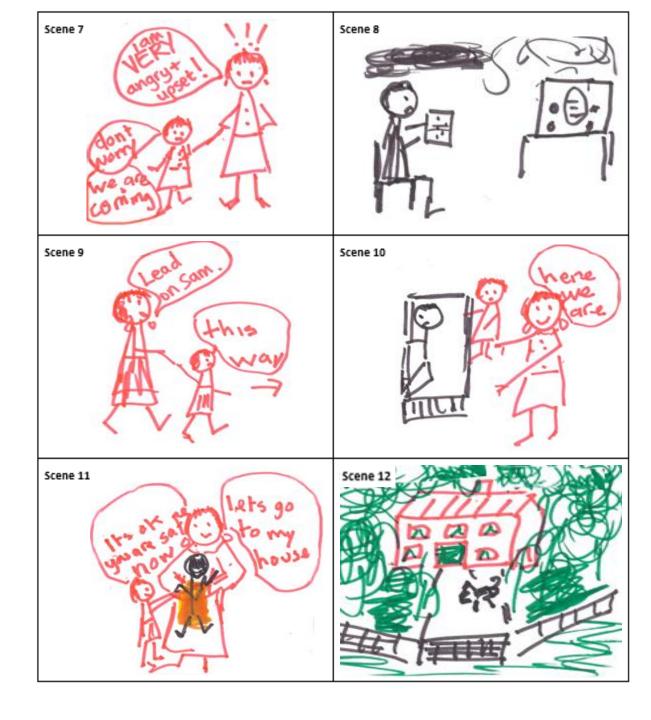

#### **A Guided Journey**

#### **Working with Storyboards**



### **Artwork**















Share in Buddy Groups

- 1. Have you ever experienced a Guided Visualisation yourself?
- 2. How do you react to the idea of Storyboards?
- 3. What questions do you have for Pauline & Hannah, later this morning?
- 4. Share your thoughts and feelings

15 minutes



# ) 2022 Deep Release Ltc

#### **DIFFERENT TYPES OF INNER CHILD ARTWORK**

#### A scene that was happy



A scene that was painful



### Something my Inner Child would have loved



- Invite the client to draw what they are seeing
- Right / Left hand drawing
- Add feeling words
- Add speech bubbles

#### **DRAWING YOUR OWN SCENE**





Timefor Questions and Comments for Pauline and Hannah



#### **RECOMMENDED READING**















Wheel of Life



Working with Animal Figures Online Pack



Therapeutic Sandscapes™ Online Pa