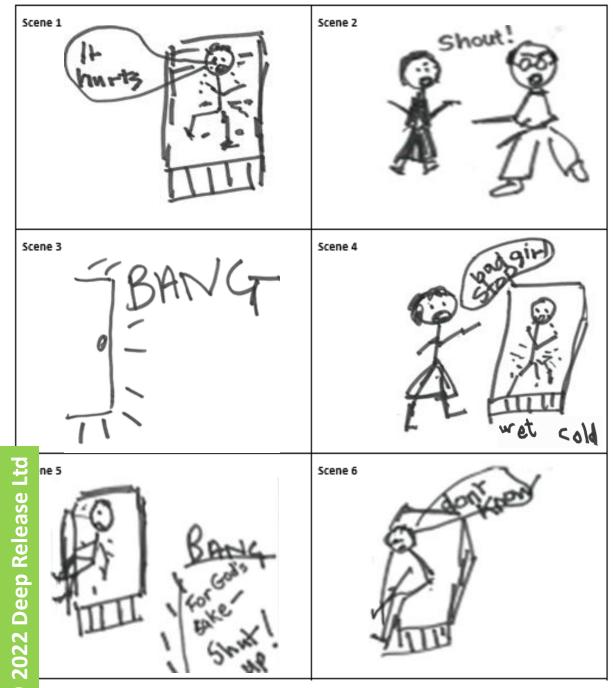

#### **A Guided Journey**

#### **Working with Storyboards**



### **Artwork**















Share in Buddy Groups

- 1. Have you ever experienced a Guided Visualisation yourself?
- 2. How do you react to the idea of Storyboards?
- 3. What questions do you have for Pauline & Hannah, later this morning?
- 4. Share your thoughts and feelings

15 minutes



# ) 2022 Deep Release Ltc

#### **DIFFERENT TYPES OF INNER CHILD ARTWORK**

#### A scene that was happy



A scene that was painful



### Something my Inner Child would have loved



- Invite the client to draw what they are seeing
- Right / Left hand drawing
- Add feeling words
- Add speech bubbles

#### **DRAWING YOUR OWN SCENE**





Timefor Questions and Comments for Pauline and Hannah



#### **RECOMMENDED READING**















Wheel of Life



Working with Animal Figures Online Pack



Therapeutic Sandscapes™ Online