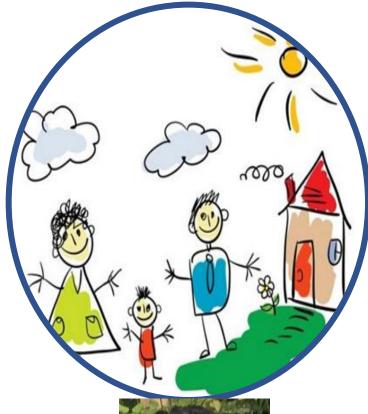

#### **DIFFERENT TYPES OF INNER CHILD ARTWORK**

#### A scene that was happy

A scene that was painful

### Something my Inner Child would have loved

- Invite the client to draw what they are seeing
- Right / Left hand drawing
- Add feeling words
- Add speech bubbles