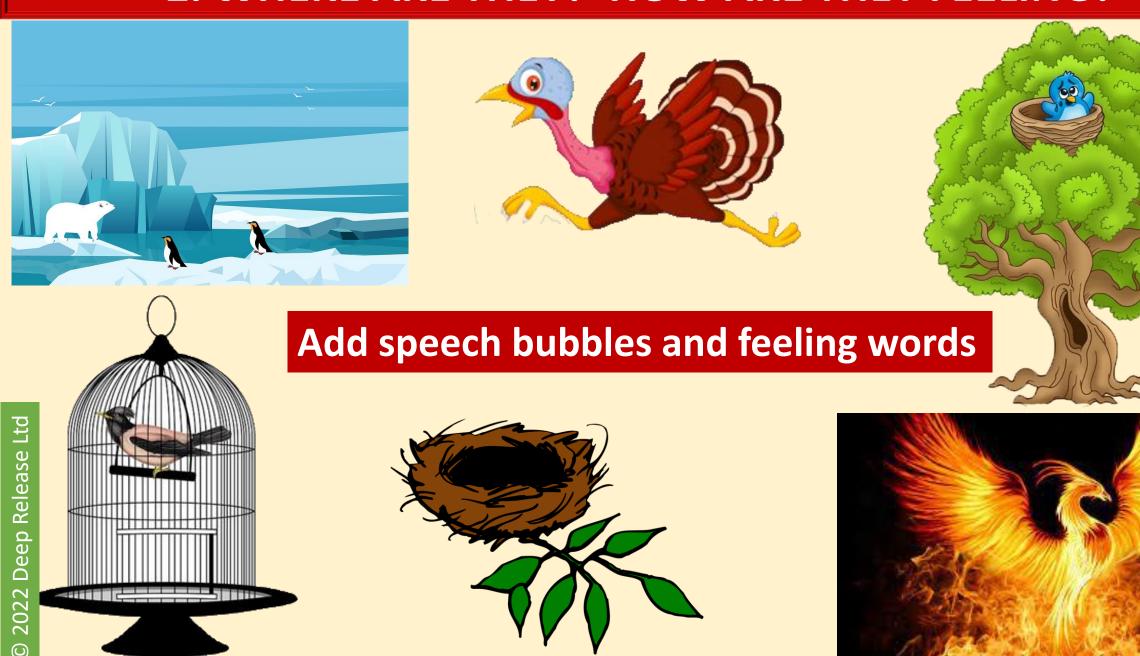

### CREATIVE SUPERVISION

### **BREAKOUT ROOMS AND DEMOS**

- Groups will be 2s and 3s
- Each time the groups will change
- In the group, decide who will be the supervisor and who will be the supervisee if 3s, one can be the observer / helper
- Try to get at least one opportunity to be the supervisor
- Group sessions are 15 mins either divide the time up, or stick with one piece of work
- To volunteer, please make sure your picture has strong lines and preferably colour to that everyone can see it when you hold it up
- To volunteer to do a demonstration, click on "Reactions" at the bottom of the Zoom screen and select "Raise Hand"



# Draw your client as a bird

### 1. DRAW YOUR CLIENT AS A BIRD



### 2. WHERE ARE THEY? HOW ARE THEY FEELING?



### 3. DRAW YOURSELF INTO THE PICTURE

- 1. Where have you put yourself in the picture?
- 2. What are you feeling?
- 3. What does your speech bubble say?
- 4. Explore the dynamics between you and the client
- 5. Would you show this to your client?



### TIME FOR A **DEMONSTRATION**

# TIME FOR SOME PRACTICE

Work in small groups

15 minutes
Divide the time up
between you, or
focus on just one



# BREAK TIME



5 MINUTES



A creative wheel for keeping records

#### **SUPERVISION CLIENT RECORD TOOL**



# TIME FOR SOME PRACTICE Creating the Client Wheel

This time you are the supervisor, asking for details from your supervisee

15 minutes
Divide the time up
between you, or focus on
just one



# BREAK TIME



15 MINUTES





### Ghosts and Stakeholders

### **GHOSTS AND STAKEHOLDERS**