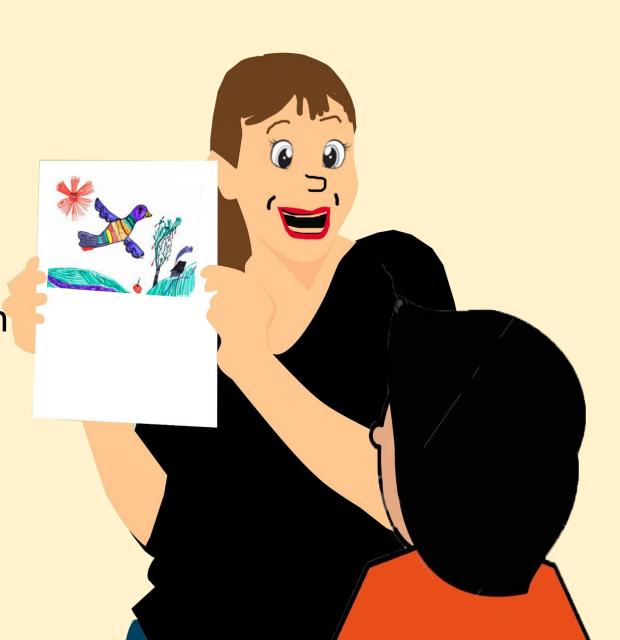

# Draw your client as a bird

### 1. DRAW YOUR CLIENT AS A BIRD

### 2. WHERE ARE THEY? HOW ARE THEY FEELING?

### 3. DRAW YOURSELF INTO THE PICTURE

- 1. Where have you put yourself in the picture?
- 2. What are you feeling?
- 3. What does your speech bubble say?
- 4. Explore the dynamics between you and the client
- 5. Would you show this to your client?