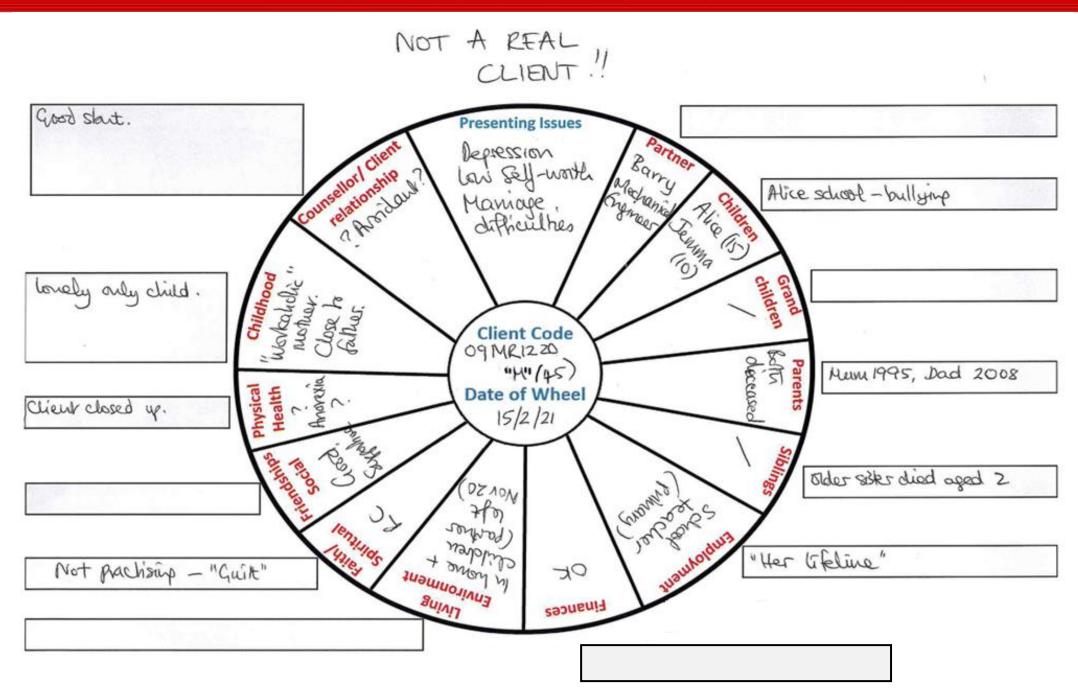

# BREAK TIME

5 MINUTES

A creative wheel for keeping records

#### **SUPERVISION CLIENT RECORD TOOL**

# TIME FOR SOME PRACTICE Creating the Client Wheel

This time you are the supervisor, asking for details from your supervisee

15 minutes
Divide the time up
between you, or focus on
just one