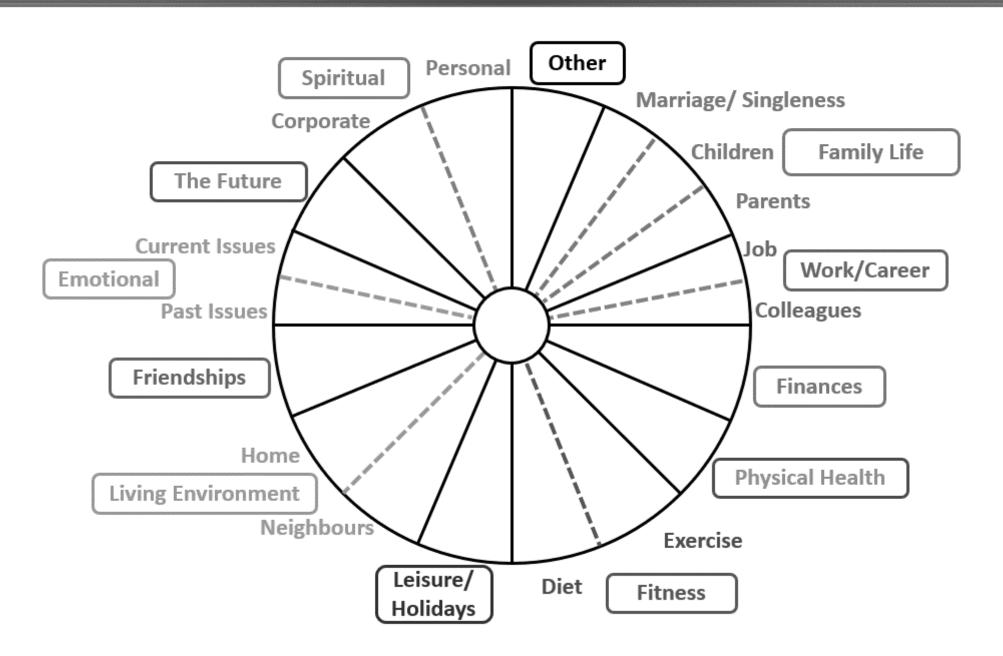

| FUTURE FOCUS |
|                                     |                                                   |              |                                                                 |                                                          |              |
|                                     |                                                   |              |                                                                 |                                                          |              |
|                                     |                                                   |              |                                                                 |                                                          |              |

## THE WHEEL OF LIFE: LEVELS OF STRESS