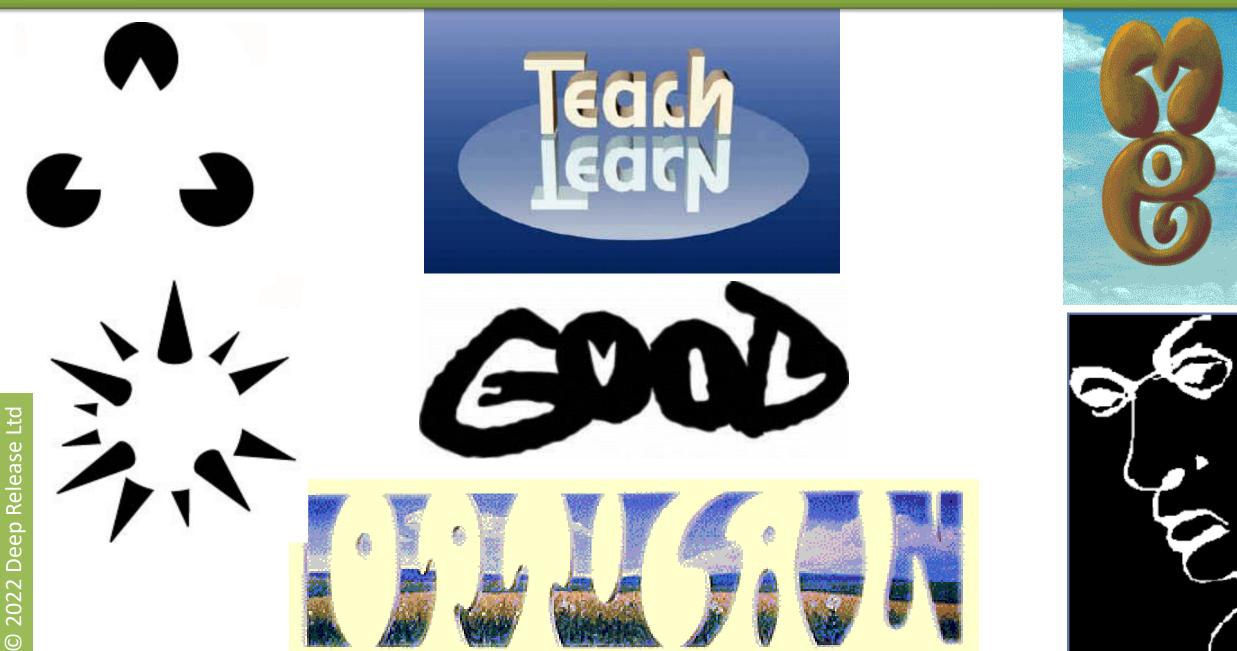

### The Way you See the World!

### Making Sense of our World

### **Micro Processing & Active Curiosity**

#### **Figure and Ground**

Our brain groups together elements that look the same into one whole picture

Something that 'doesn't' fit in. It catches our eye!

The whole is made up of different interacting parts – we can isolate them, examine and analyse them, and then reassemble them as a whole.

http://www.loyno.edu/~zemmels/A201/lecture/visual\_theory/gestaltprinc.html