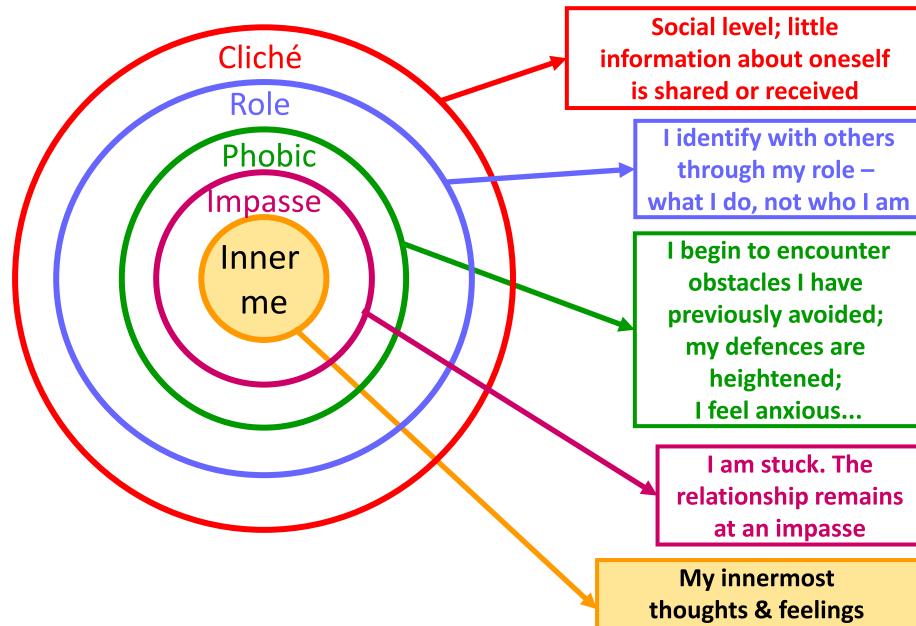

#### **Gestalt Concepts**

# An organised whole that is different from the sum of the parts

### Each component is a part of a system of dynamic relationships

### An organised whole that is different from the sum of the parts