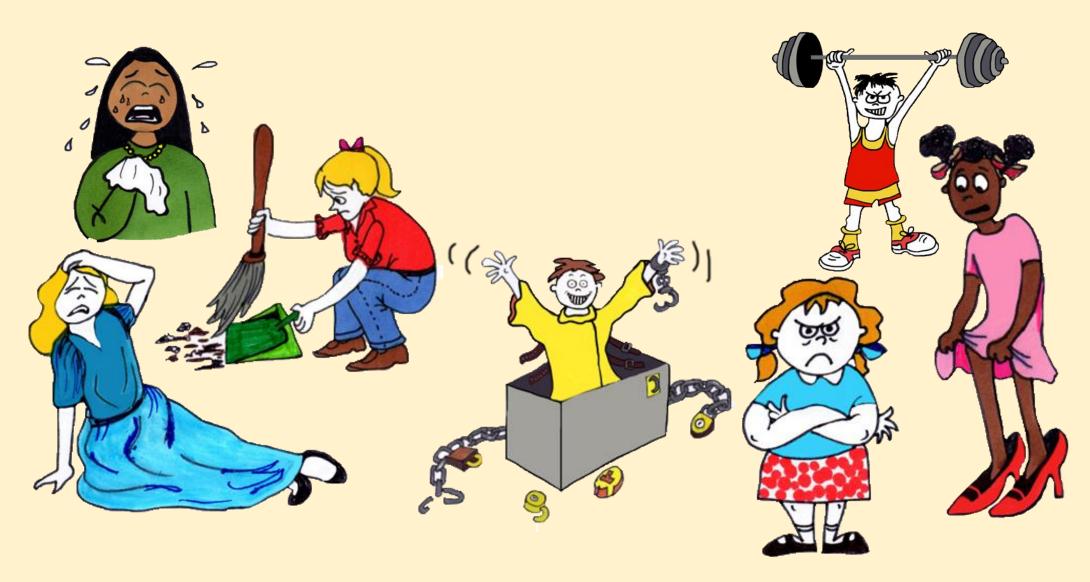

**5 MINUTES** 



# WORKING WITH PICTURES

#### **CONNECTING WITH THE CLIENT'S INNER CHILD**

- The child self can appear at any time
- Change in posture, facial expression, 'hiding', change in voice
- Notice it
- The language of the level
- Set pieces enable the client to allow the child a voice
- Working with pictures captures the imagination
- Can be the adult watching the child "she"...
- The client may go straight into the child self "I"...
- May move between the two



#### **HAZEL'S VISUALISATION PART 1**





# Please turn your video off for the film

# Hazel's Visualisation Part 1

#### **THANK YOU!**



#### **HAZEL'S VISUALISATION PART 2**





# Please turn your video off for the film

# Hazel's Visualisation Part 2

#### **THANK YOU!**



#### **Roles Played in Families**



#### **Share in Buddy Groups**

Engage with one another, exploring the roles you play.

Divide the time equally between you.



#### 15 minutes















Wheel of Life



Working with Animal Figures Online Pack



Therapeutic Sandscapes™ Online Pack



#### Instant Online Training Videos from Deep Release

Buy 2 get 1 free on all videos - discount automatically applied at checkout



Disordered Eating and Attachment – Training Video

£30.00



Working Creatively with Dreams – Training Video £30.00



Working Creatively with Aspects of Self – Training Video £30.00



Mending Broken Relationships – Training Video

£30.00



Using TA Creatively in Counselling – Training Video £30.00



the Inner Child in Counselling Training Video

£30.00



Working Creatively with Blocked Anger – Trai