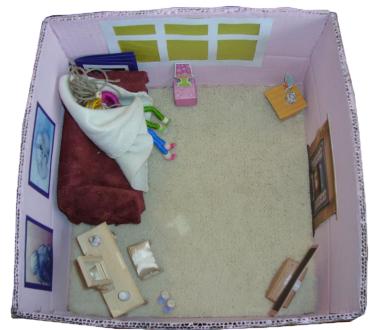

Thursday 13<sup>th</sup> October 2022
THREE MORE WAYS TO WORK CREATIVELY
WITH THE INNER CHILD IN COUNSELLING



# CREATING A SAFE PLACE











#### WENDY'S SAFE PLACE





# Please turn your video off for the film Wendy's Safe Place THANK YOU!



#### **Finding your Joy Story**



# BREAK TIME



**5 MINUTES** 



# WORKING WITH PICTURES

#### **CONNECTING WITH THE CLIENT'S INNER CHILD**

- The child self can appear at any time
- Change in posture, facial expression, 'hiding', change in voice
- Notice it
- The language of the level
- Set pieces enable the client to allow the child a voice
- Working with pictures captures the imagination
- Can be the adult watching the child "she"...
- The client may go straight into the child self "I"...
- May move between the two



#### **HAZEL'S VISUALISATION PART 1**





# Please turn your video off for the film

# Hazel's Visualisation Part 1

#### **THANK YOU!**



#### **HAZEL'S VISUA