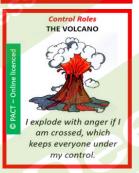

## Rescuer Roles THE CARETAKER GOOD BOY/GOOD GIRL of everyone and to My role is to be nice clean up everyone and compliant, and else's mess. keep everyone happy.



Performer Roles

MR/S KNOW-IT-ALL

can tell me,























Rescuer Roles

NURSE

is sick above my own

needs; I have to take

care of them.

THE ESCAPE ARTIST

out of every difficult

situation; I never take

responsibility.









weakness.

HELPLESS

My role is to be needy

and fragile, so

everyone looks

after me. I just can't

do life without help.

My role is never to

grow up, to stay cute

and helpless - everyone

looks after me.







## THANK YOU FOR RESPECTING ALL THE WORK THAT WENT INTO MAKING THESE CARDS!

# FOR USE ON DEEP RELEASE TRAINING COURSES ONLY

































## **NURTURE**

I need to show love, support and compassion - also to myself



## **STRUCTURE**

I need to set good boundaries and find my YES and my NO



### **BALANCE**

I need to build healthy, interdependent, mutual relationships



### **BALANCE**

I need to let my Free Child come out to play more, and have some fun



#### TOXIC

I may need to end this relationship – it is not healthy for me

THANK YOU FOR RESPECTING ALL THE WORK THAT WENT INTO MAKING THESE CARDS!