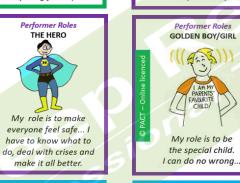

## Rescuer Roles THE CARETAKER GOOD BOY/GOOD GIRL of everyone and to My role is to be nice clean up everyone and compliant, and else's mess. keep everyone happy.



Performer Roles

MR/S KNOW-IT-ALL

can tell me,























Rescuer Roles

NURSE

is sick above my own

needs; I have to take

care of them.

THE ESCAPE ARTIST

out of every difficult

situation; I never take

responsibility.









weakness.

HELPLESS

My role is to be needy

and fragile, so

everyone looks

after me. I just can't

do life without help.

My role is never to

grow up, to stay cute

and helpless - everyone

looks after me.







## THANK YOU FOR RESPECTING ALL THE WORK THAT WENT INTO MAKING THESE CARDS!

# FOR USE ON DEEP RELEASE TRAINING COURSES ONLY

































## **NURTURE**

I need to show love, support and compassion - also to myself



## **STRUCTURE**

I need to set good boundaries and find my YES and my NO



### **BALANCE**

I need to build healthy, interdependent, mutual relationships



### *