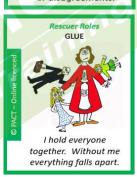

## Rescuer Roles THE CARETAKER GOOD BOY/GOOD GIRL of everyone and to My role is to be nice clean up everyone and compliant, and else's mess. keep everyone happy.



Performer Roles

MR/S KNOW-IT-ALL

can tell me,























Rescuer Roles

NURSE

is sick above my own

needs; I have to take

care of them.

THE ESCAPE ARTIST

out of every difficult

situation; I never take

responsibility.









weakness.

HELPLESS

My role is to be needy

and fragile, so

everyone looks

after me. I just can't

do life without help.

My role is never to

grow up, to stay cute

and helpless - everyone

looks after me.







## THANK YOU FOR RESPECTING ALL THE WORK THAT WENT INTO MAKING THESE CARDS!

# FOR USE ON DEEP RELEASE TRAINING COURSES ONLY

































## **NURTURE**

I need to show love, support and compassion - also to myself



## **STRUCTURE**

I need to set good boundaries and find my YES and my NO



### **BALANCE**

I need to build healthy, interdependent, mutual relationships



###