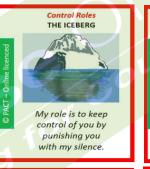

## Rescuer Roles THE CARETAKER GOOD BOY/GOOD GIRL of everyone and to My role is to be nice clean up everyone and compliant, and else's mess. keep everyone happy.



Performer Roles

MR/S KNOW-IT-ALL

can tell me,























Rescuer Roles

NURSE

is sick above my own

needs; I have to take

care of them.

THE ESCAPE ARTIST

out of every difficult

situation; I never take

responsibility.









weakness.

HELPLESS

My role is to be needy

and fragile, so

everyone looks

after me. I just can't

do life without help.

My role is never to

grow up, to stay cute

and helpless - everyone

looks after me.







## THANK YOU FOR RESPECTING ALL THE WORK THAT WENT INTO MAKING THESE CARDS!

# FOR USE ON DEEP RELEASE TRAINING COURSES ONLY

































## **NURTURE**

I need to show love, support and compassion - also to myself



## **STRUCTURE**

I need to set good boundaries and find my YES and my NO



### **BALANCE**

I need to build healthy, interdependent, mutual relationships



### **BALANCE**

I need to let my Free Child come out to play more, and have some fun



#### TOXIC

I may need to end this relationship – it is not healthy for me

THANK YOU FOR RESPECTING ALL THE WORK THAT WENT INTO MAKING THESE CARDS!