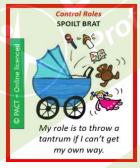

## Rescuer Roles THE CARETAKER GOOD BOY/GOOD GIRL of everyone and to My role is to be nice clean up everyone and compliant, and else's mess. keep everyone happy.



Performer Roles

MR/S KNOW-IT-ALL

can tell me,























Rescuer Roles

NURSE

is sick above my own

needs; I have to take

care of them.

THE ESCAPE ARTIST

out of every difficult

situation; I never take

responsibility.









weakness.

HELPLESS

My role is to be needy

and fragile, so

everyone looks

after me. I just can't

do life without help.

My role is never to

grow up, to stay cute

and helpless - everyone

looks after me.







## THANK YOU FOR RESPECTING ALL THE WORK THAT WENT INTO MAKING THESE CARDS!

# FOR USE ON DEEP RELEASE TRAINING COURSES ONLY

































## **NURTURE**

I need to show love, support and compassion - also to myself



## **STRUCTURE**

I need to set good boundaries and find my YES and my NO



### **BALANCE**

I need to build healthy, interdependent, mutual relationships



### **BALANCE**

I need to let my Free Child come out to play more, and have some fun



#### TOXIC

I may need to end this relationship – it is not healthy for me

THANK YOU FOR RESPECTING ALL THE WORK THAT WENT INTO MAKING THESE CARDS!