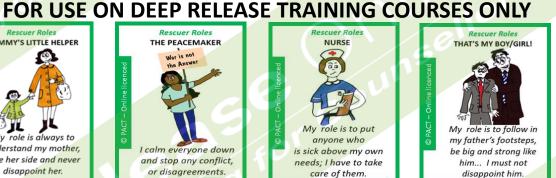

## Rescuer Roles THE CARETAKER GOOD BOY/GOOD GIRL of everyone and to My role is to be nice clean up everyone and compliant, and else's mess. keep everyone happy.

Performer Roles

MR/S KNOW-IT-ALL

can tell me,

Rescuer Roles

NURSE

is sick above my own

needs; I have to take

care of them.

THE ESCAPE ARTIST

out of every difficult

situation; I never take

# FOR USE ON DEEP RELEASE TRAINING COURSES ONLY