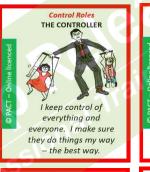

## Rescuer Roles THE CARETAKER GOOD BOY/GOOD GIRL of everyone and to My role is to be nice clean up everyone and compliant, and else's mess. keep everyone happy.



Performer Roles

MR/S KNOW-IT-ALL

can tell me,























Rescuer Roles

NURSE

is sick above my own

needs; I have to take

care of them.

THE ESCAPE ARTIST

out of every difficult

situation; I never take

responsibility.









weakness.

HELPLESS

My role is to be needy

and fragile, so

everyone looks

after me. I just can't

do life without help.

My role is never to

grow up, to stay cute

and helpless - everyone

looks after me.







## THANK YOU FOR RESPECTING ALL THE WORK THAT WENT INTO MAKING THESE CARDS!

# FOR USE ON DEEP RELEASE TRAINING COURSES ONLY

































## **NURTURE**

I need to show love, support and compassion - also to myself



## **STRUCTURE**

I need to set good boundaries and find my YES and my NO



### **BALANCE**

I need to build healthy, interdependent, mutual relationships



### **BALANCE**

I need to let my Free Child come out to play more, and have some fun



#### TOXIC

I may need to end this relationship – it is not healthy for me

THANK YOU FOR RESPECTING ALL THE WORK THAT WENT INTO MAKING THESE CARDS!