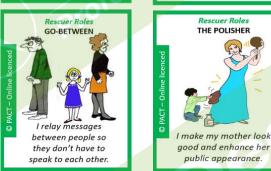

## Rescuer Roles THE CARETAKER GOOD BOY/GOOD GIRL of everyone and to My role is to be nice clean up everyone and compliant, and else's mess. keep everyone happy.



Performer Roles

MR/S KNOW-IT-ALL

can tell me,























Rescuer Roles

NURSE

is sick above my own

needs; I have to take

care of them.

THE ESCAPE ARTIST

out of every difficult

situation; I never take

responsibility.









weakness.

HELPLESS

My role is to be needy

and fragile, so

everyone looks

after me. I just can't

do life without help.

My role is never to

grow up, to stay cute

and helpless - everyone

looks after me.







## THANK YOU FOR RESPECTING ALL THE WORK THAT WENT INTO MAKING THESE CARDS!

# FOR USE ON DEEP RELEASE TRAINING COURSES ONLY

































## **NURTURE**

I need to show love, support and compassion - also to myself



## **STRUCTURE**

I need to set good boundaries and find my YES and my NO



### **BALANCE**

I n