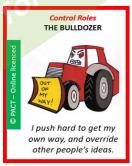

## Rescuer Roles THE CARETAKER GOOD BOY/GOOD GIRL of everyone and to My role is to be nice clean up everyone and compliant, and else's mess. keep everyone happy.



Performer Roles

MR/S KNOW-IT-ALL

can tell me,























Rescuer Roles

NURSE

is sick above my own

needs; I have to take

care of them.

THE ESCAPE ARTIST

out of every difficult

situation; I never take

responsibility.









weakness.

HELPLESS

My role is to be needy

and fragile, so

everyone looks

after me. I just can't

do life without help.

My role is never to

grow up, to stay cute

and helpless - everyone

looks after me.







## THANK YOU FOR RESPECTING ALL THE WORK THAT WENT INTO MAKING THESE CARDS!

# FOR USE ON DEEP RELEASE TRAINING COURSES ONLY

































## **NURTURE**

I need to show love, support and compassion - also to myself



## **STRUCTURE**

I need to set good boundaries and find my YES and my NO



### **BALANCE**

I need to build healthy, interdependent, mutual relationships



### **BALANCE**

I need to let my Free Child come out to play more, and have some fun



#### TOXIC

I may need to end this relationship – it is not healthy for me

THANK YOU FOR RESPECTING ALL THE WORK THAT WENT INTO MAKING THESE CARDS!