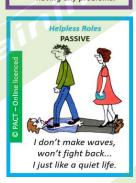

## Rescuer Roles THE CARETAKER GOOD BOY/GOOD GIRL of everyone and to My role is to be nice clean up everyone and compliant, and else's mess. keep everyone happy.



Performer Roles

MR/S KNOW-IT-ALL

can tell me,























Rescuer Roles

NURSE

is sick above my own

needs; I have to take

care of them.

THE ESCAPE ARTIST

out of every difficult

situation; I never take

responsibility.









weakness.

HELPLESS

My role is to be needy

and fragile, so

everyone looks

after me. I just can't

do life without help.

My role is never to

grow up, to stay cute

and helpless - everyone

looks after me.







## THANK YOU FOR RESPECTING ALL THE WORK THAT WENT INTO MAKING THESE CARDS!

# FOR USE ON DEEP RELEASE TRAINING COURSES ONLY

































## **NURTURE**

I need to show love, support and compassion - also to myself



## **STRUCTURE**

I need to set good boundaries and find my YES and my NO



### **BALANCE**

I need to build healthy, interdependent, mutual relationships



### **BALANCE**

I need to let my Free Child come out to play more, and have some fun



#### TOXIC

I may need to end this relationship – it is not healthy for me

THANK YOU FOR R