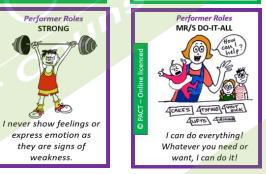

responsibility.

weakness.

HELPLESS

My role is to be needy

and fragile, so

everyone looks

after me. I just can't

do life without help.