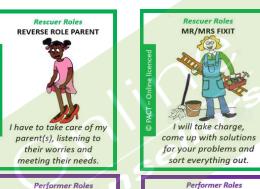

Rescuer Roles

NURSE

is sick above my own

needs; I have to take

care of them.

THE ESCAPE ARTIST

out of every difficult

situation; I never take