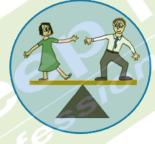

keep everyone happy.



Performer Roles

MR/S KNOW-IT-ALL

can tell me,























Rescuer Roles

NURSE

is sick above my own

needs; I have to take

care of them.

THE ESCAPE ARTIST

out of every difficult

situation; I never take

responsibility.









weakness.

HELPLESS

My role is to be needy

and fragile, so

everyone looks

after me. I just can't

do life without help.

My role is never to

grow up, to stay cute

and helpless - everyone

looks after me.







## THANK YOU FOR RESPECTING ALL THE WORK THAT WENT INTO MAKING THESE CARDS!

# FOR USE ON DEEP RELEASE TRAINING COURSES ONLY

































## **NURTURE**

I need to show love, support and compassion - also to myself



## **STRUCTURE**

I need to set good boundaries and find my YES and my NO



### **BALANCE**

I need to build healthy, interdependent, mutual relationships



### **BALANCE**

I need to let my Free Child come out to play more, and have some fun



#### TOXIC

I may need to end this relationship – it is not healthy for me

THANK YOU FOR RESPECTING ALL THE WORK THAT WENT INTO MAKING THESE CARDS!