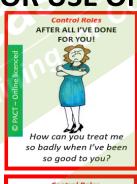

## Rescuer Roles THE CARETAKER GOOD BOY/GOOD GIRL of everyone and to My role is to be nice clean up everyone and compliant, and else's mess. keep everyone happy.



Performer Roles

MR/S KNOW-IT-ALL

can tell me,























Rescuer Roles

NURSE

is sick above my own

needs; I have to take

care of them.

THE ESCAPE ARTIST

out of every difficult

situation; I never take

responsibility.









weakness.

HELPLESS

My role is to be needy

and fragile, so

everyone looks

after me. I just can't

do life without help.

My role is never to

grow up, to stay cute

and helpless - everyone

looks after me.







## THANK YOU FOR RESPECTING ALL THE WORK THAT WENT INTO MAKING THESE CARDS!

# FOR USE ON DEEP RELEASE TRAINING COURSES ONLY

































## **NURTURE**

I need to show love, support and compassion - also to myself



## **STRUCTURE**

I need to set good boundaries and find my YES and my NO



### **BALANCE**

I need to build healthy, interdependent, mutual relationships



### **BALANCE**

I need to let my Free Child come out to play more, and have some fun



#### TOXIC

I may need to end this relationship – it is not healthy for me

THANK YOU FOR RESPECTING ALL THE WORK THAT WENT INTO MAKING THESE CARDS!