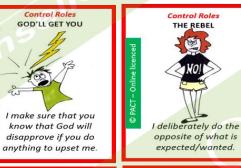

## Rescuer Roles THE CARETAKER GOOD BOY/GOOD GIRL of everyone and to My role is to be nice clean up everyone and compliant, and else's mess. keep everyone happy.



Performer Roles

MR/S KNOW-IT-ALL

can tell me,























Rescuer Roles

NURSE

is sick above my own

needs; I have to take

care of them.

THE ESCAPE ARTIST

out of every difficult

situation; I never take

responsibility.









weakness.

HELPLESS

My role is to be needy

and fragile, so

everyone looks

after me. I just can't

do life without help.

My role is never to

grow up, to stay cute

and helpless - everyone

looks after me.







## THANK YOU FOR RESPECTING ALL THE WORK THAT WENT INTO MAKING THESE CARDS!

# FOR USE ON DEEP RELEASE TRAINING COURSES ONLY

































## **NURTURE**

I need to show love, support and compassion - also to myself



## **STRUCTURE**

I need to set good boundaries and find my YES and my NO



### **BALANCE**

I need to build healthy, interdependent, mutual relationships



### **BALANCE**

I need to let my Free Child come out to play more, and have some fun



#### TOXIC

I may need to end this relationship – it is not healthy for me

THANK YOU FOR RESPECTING ALL THE WORK THAT WENT INTO MAKING THESE CARDS!