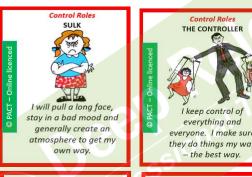

## Rescuer Roles THE CARETAKER GOOD BOY/GOOD GIRL of everyone and to My role is to be nice clean up everyone and compliant, and else's mess. keep everyone happy.



Performer Roles

MR/S KNOW-IT-ALL

can tell me,























Rescuer Roles

NURSE

is sick above my own

needs; I have to take

care of them.

THE ESCAPE ARTIST

out of every difficult

situation; I never take

responsibility.









weakness.

HELPLESS

My role is to be needy

and fragile, so

everyone looks

after me. I just can't

do life without help.

My role is never to

grow up, to stay cute

and helpless - everyone

looks after me.







## THANK YOU FOR RESPECTING ALL THE WORK THAT WENT INTO MAKING THESE CARDS!

# FOR USE ON DEEP RELEASE TRAINING COURSES ONLY

































## **NURTURE**

I need to show love, support and compassion - also to myself



## **STRUCTURE**

I need to set good boundaries and find my YES and my NO



### **BALANCE**

I need to build healthy, interdependent, mutual relationships



### **BALANCE**

I need to let my Free Child come out to play more, and have some fun



#### TOXIC

I may need to end this relationship – it is not healthy for me

THANK YOU FOR RESPECTING ALL THE WORK THAT WENT INTO MAKING THESE CARDS!