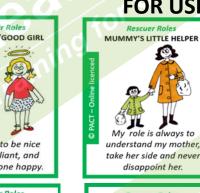

## Rescuer Roles THE CARETAKER GOOD BOY/GOOD GIRL of everyone and to My role is to be nice clean up everyone and compliant, and else's mess. keep everyone happy.

Performer Roles

MR/S KNOW-IT-ALL

can tell me,