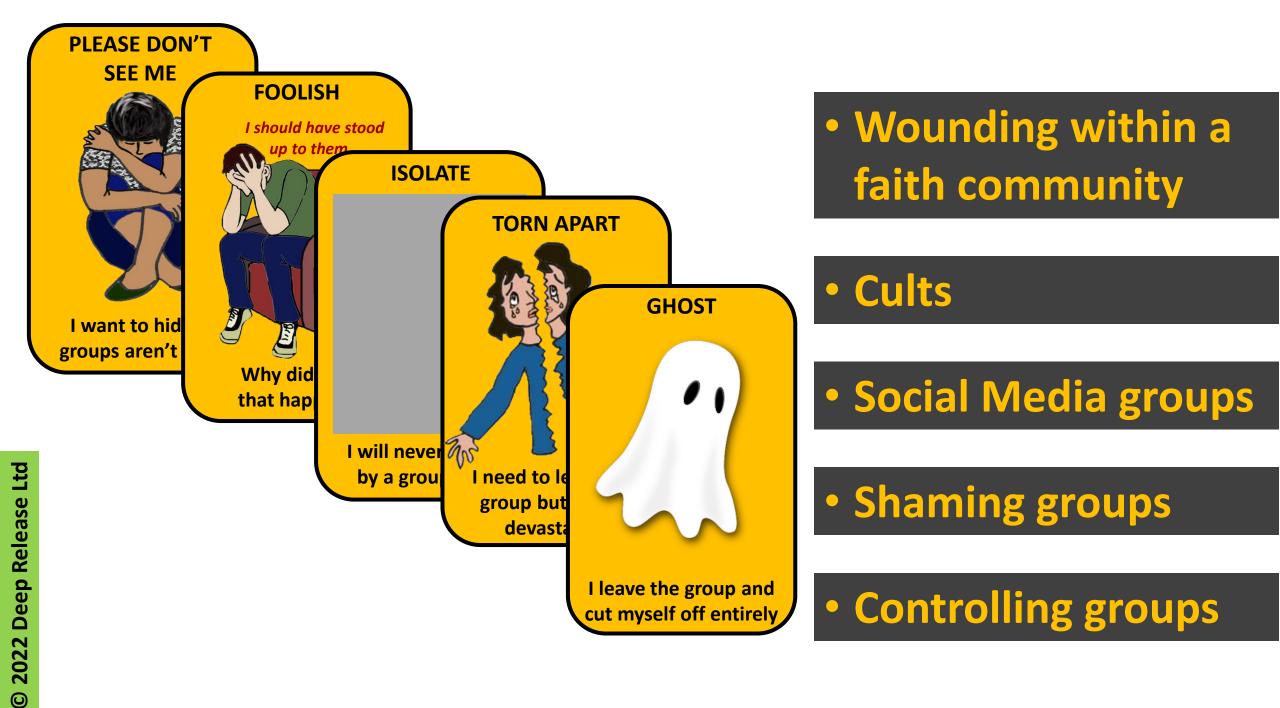

## WIDER FAMILY

**CHURCH/FAITH** COMMUNITY

# The Dark Blue Cards

© 2022 Deep Release Ltd

ANGIE EXPLORES THE DARK BLUE CARDS