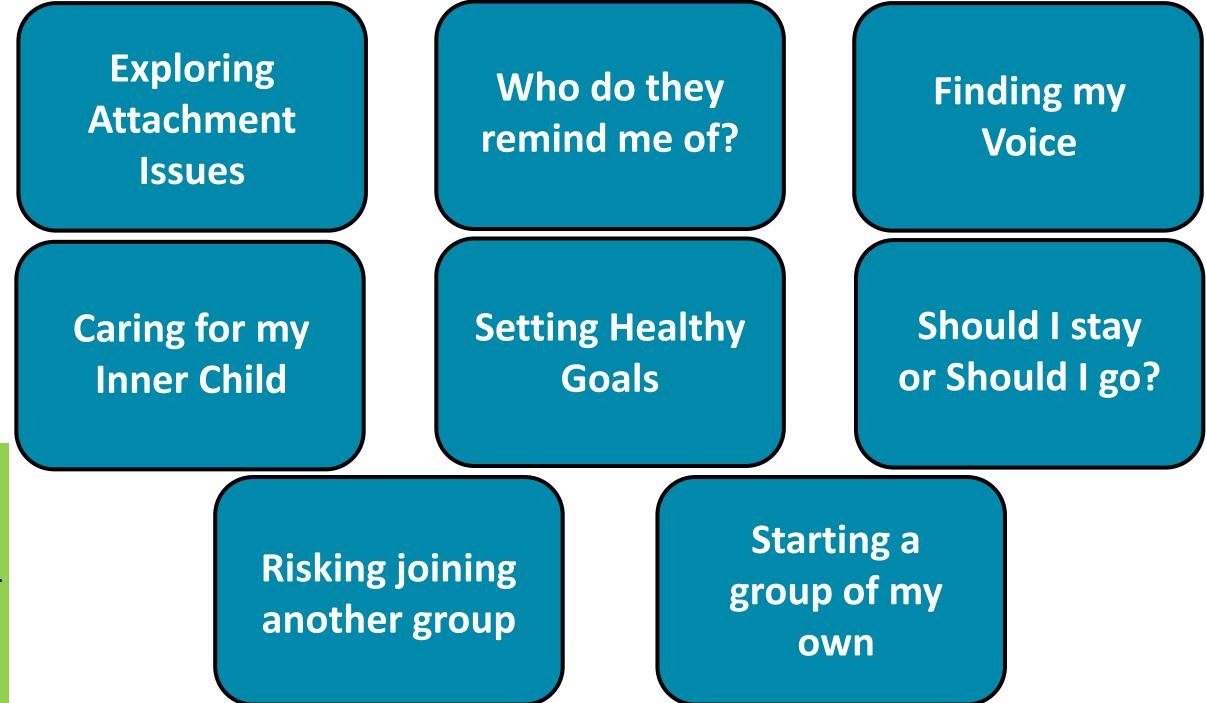

# Buddy Group Discussions

- What feelings came up for you as we explored the cards together?
- How did you relate to Angie's experience?

Ltd

Deel

2022

• How would you have gone on to work with her?