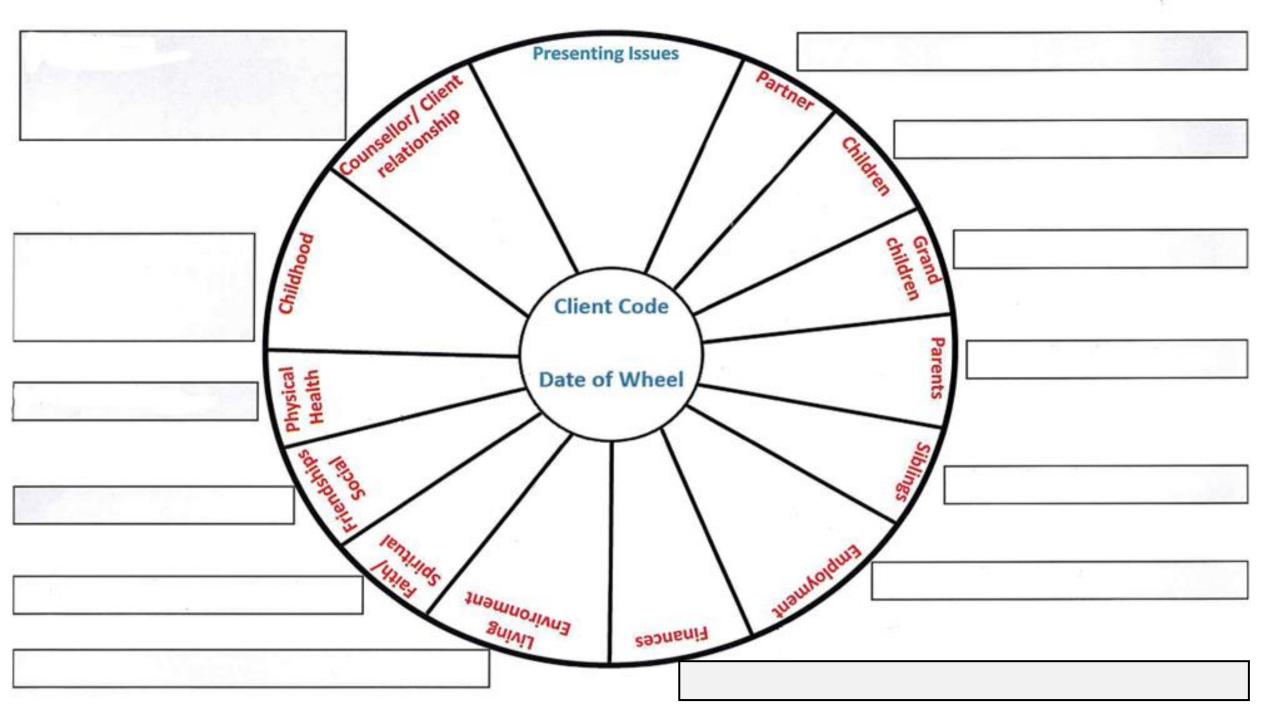

d most challenging. Choose one to work on.

- Select a picture from the 'Blob Bound' options to represent how you see them / your relationship.
- Redraw the figure(s).
  - If you are not already in the picture, draw yourself in.
- Add feeling words
- Add speech bubbles what are you both saying?

## Which Clients....

| Inspire me | Bore me | Exhaust me | Annoy me | Scare me |
|------------|---------|------------|----------|----------|
|            |         |            |          |          |
|            |         |            |          |          |
|            |         |            |          |          |
|            |         |            |          |          |
|            |         |            |          |          |
|            |         |            |          |          |