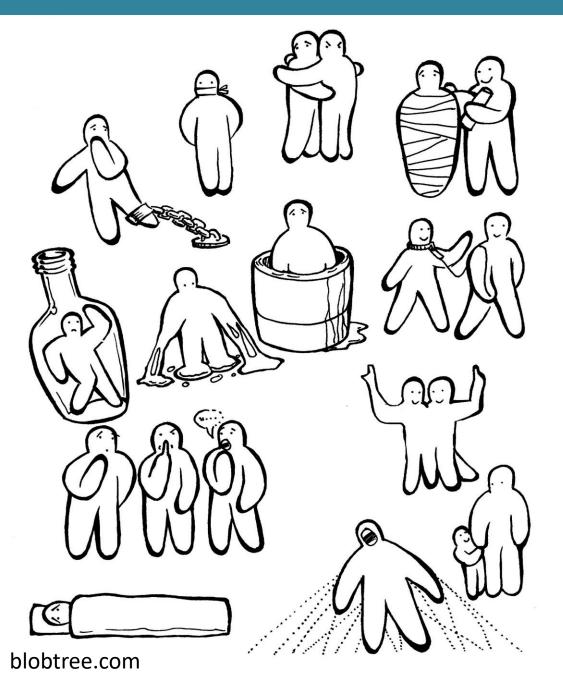

Think about your clients, especially the ones you find most challenging. Choose one to work on.

- Select a picture from the 'Blob Bound' options to represent how you see them / your relationship.
- Redraw the figure(s).
  - If you are not already in the picture, draw yourself in.
- Add feeling words
- Add speech bubbles what are you both saying?