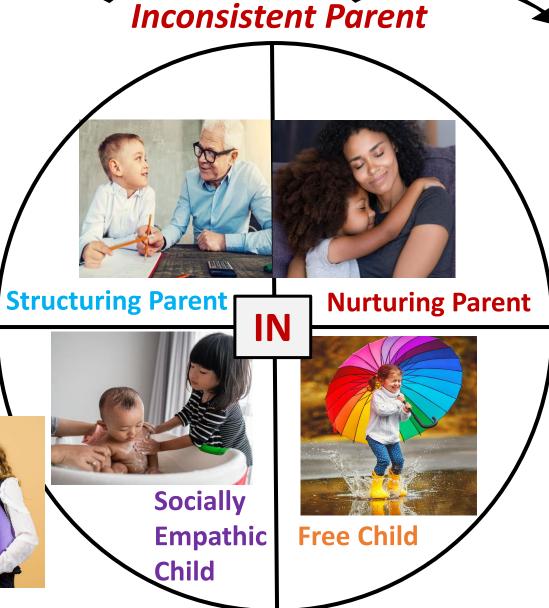

## Nurturing Parent – You are Ok

You are enough

I'm proud of you

It's ok to have needs

#### Hurt child – I am not OK

I am not enough

It is my fault

I am to blame

I can't / I shouldn't / I mustn't

Free child – I am OK

I am enough

It's OK to be me