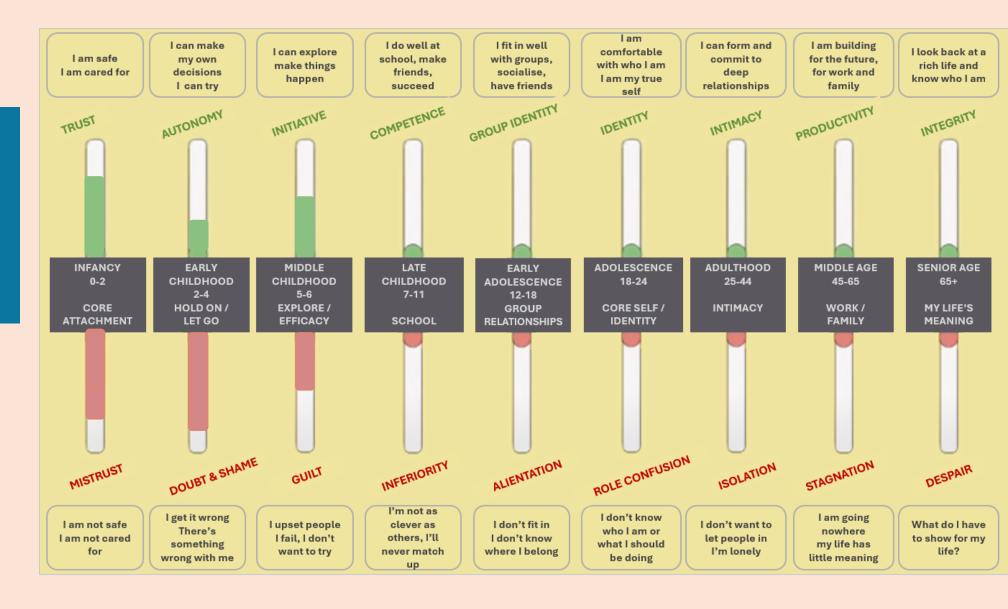

# **Cycles of Development**

#### Your turn to use the face-to-face Erikson's Life Stages

5 minutes to begin to fill in your own Life Stages

© 2024 Deep Release Ltd