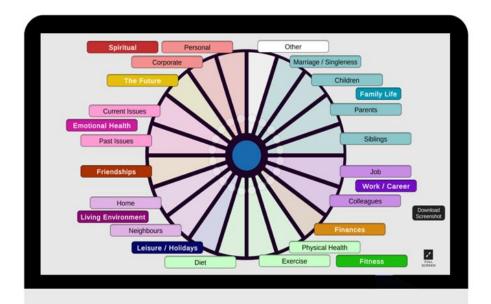

#### The Wheel of Life for use Face to Face with Clients

#### How to use the Wheel of Life

# Colour the segments from the centre out – the fuller the segment is, the happier you are in that area!

5 minutes to fill in your own Wheel of Life, as it is today

2024 Deep Release Ltd

0