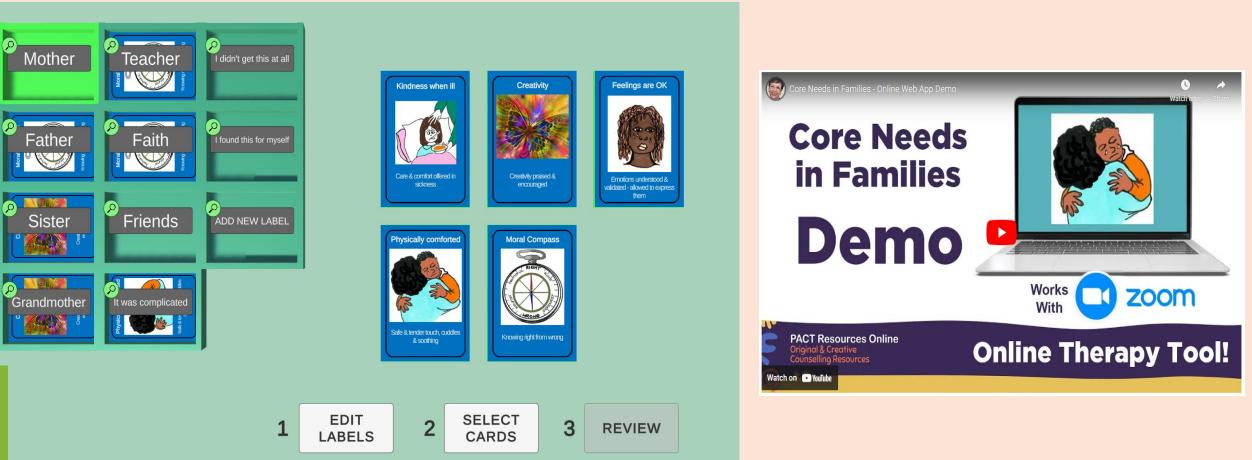

### The Wheel of Life and Erikson's Life Stages FREE Web Apps!

### pact-resources-online.co.uk

The 4 sets of cards are available as Web Apps by paid subscription. Other apps to follow!