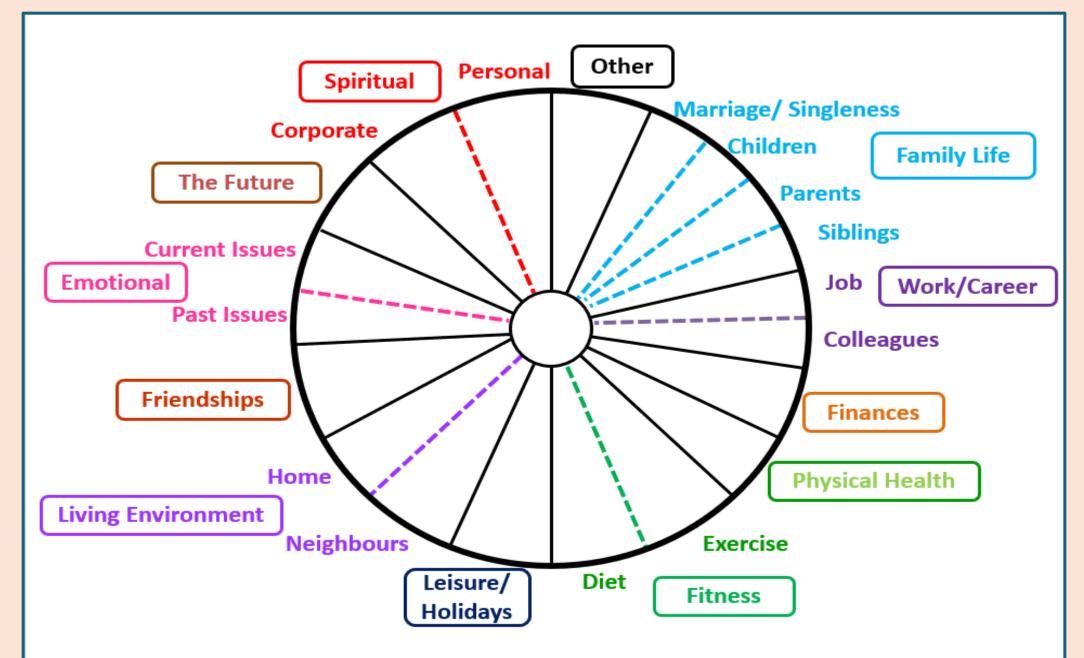

#### The Wheel of Life for use Face to Face with Clients

#### How to use the Wheel of Life

# Colour the segments from the centre out – the fuller the segment is, the happier you are in that area!

5 minutes to fill in your own Wheel of Life, as it is today

2024 Deep Release Ltd

0