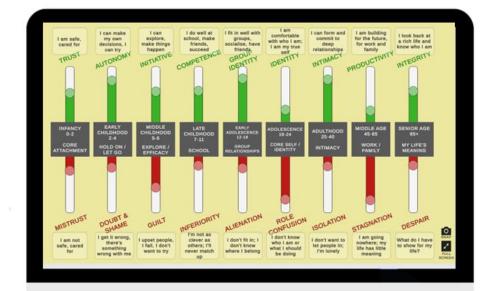

#### Your turn to use the face-to-face Erikson's Life Stages

5 minutes to begin to fill in your own Life Stages

© 2024 Deep Release Ltd

# Watch a demonstration of the online version of Erikson's Life Stages