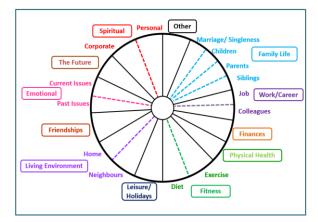

#### The Wheel of Life for use Face to Face with Clients

#### How to use the Wheel of Life

# Colour the segments from the centre out – the fuller the segment is, the happier you are in that area!

5 minutes to fill in your own Wheel of Life, as it is today

2024 Deep Release Ltd

0