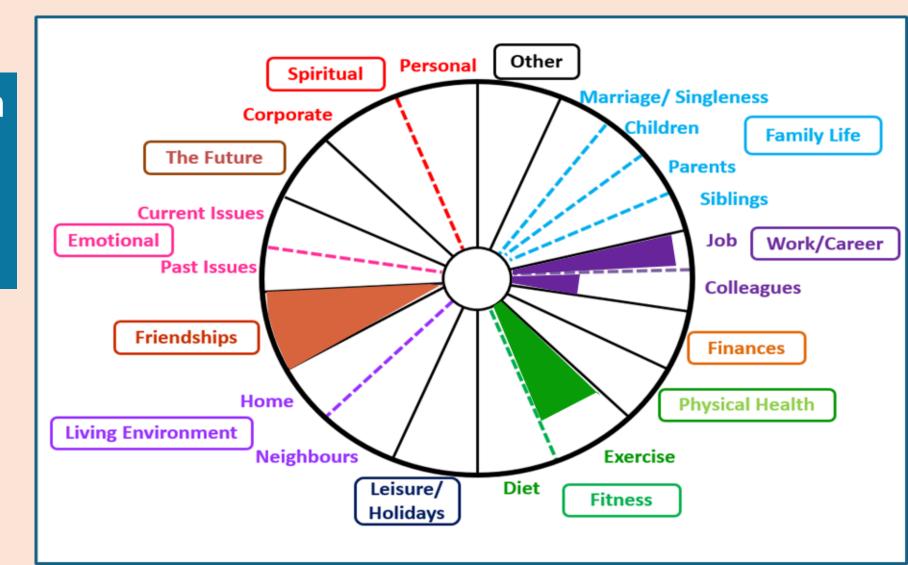

#### The Wheel of Life for use Face to Face with Clients

#### How to use the Wheel of Life

# Colour the segments from the centre out – the fuller the segment is, the happier you are in that area!

5 minutes to fill in your own Wheel of Life, as it is today

2024 Deep Release Ltd

0