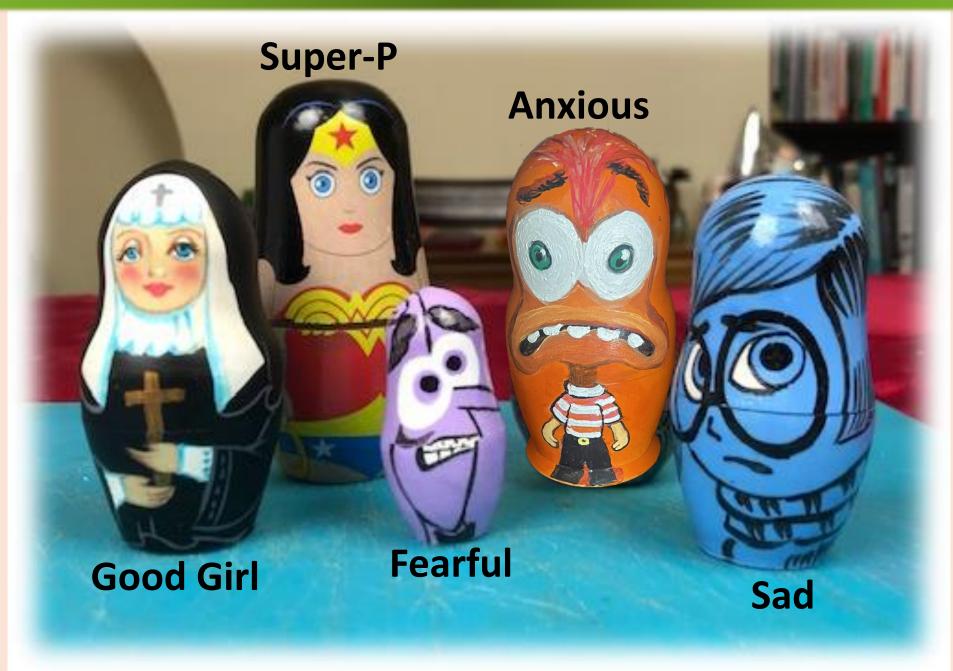

#### **ASPECTS OF SELF: HOW BIG ARE MY EMOTIONS?**

Be careful when choosing different nationalities. Not many people walk around town in their national costume!