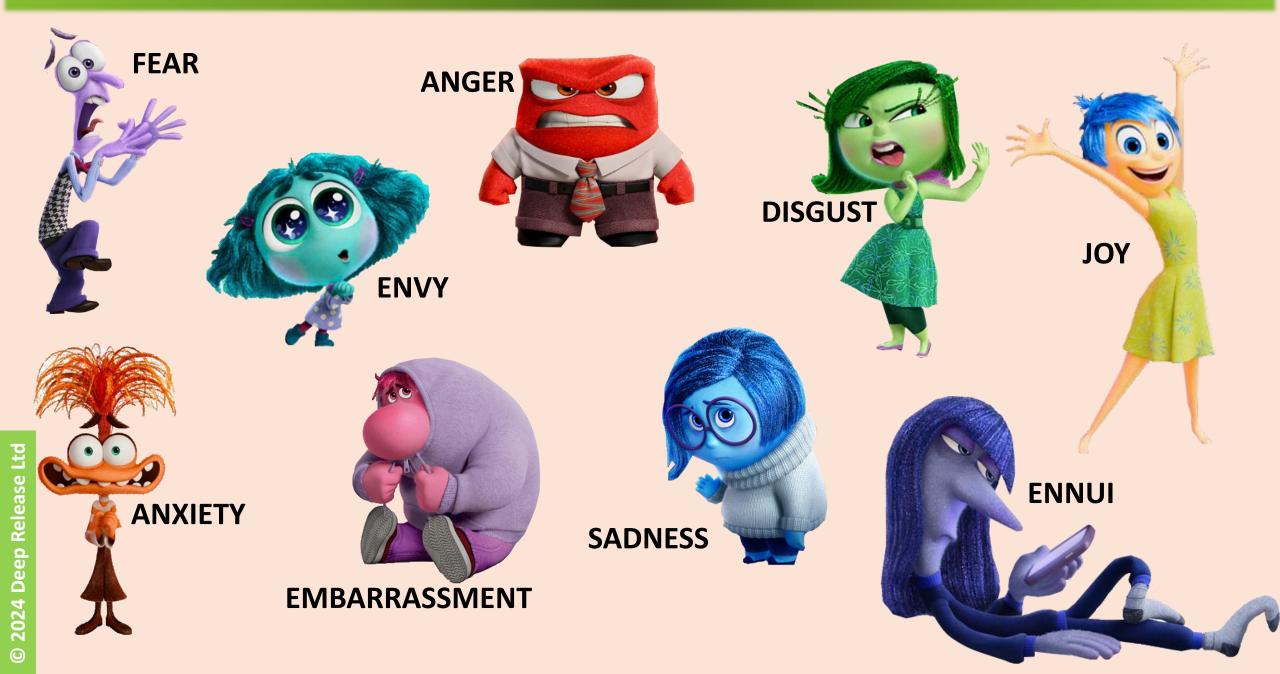

#### **ASPECTS OF SELF: WHO AM!?**

#### **ASPECTS OF SELF: WHO AM!?**

- Transactional Analysis
- Person Centred Configurations of Self
- Gestalt the whole is different from the sum of the parts