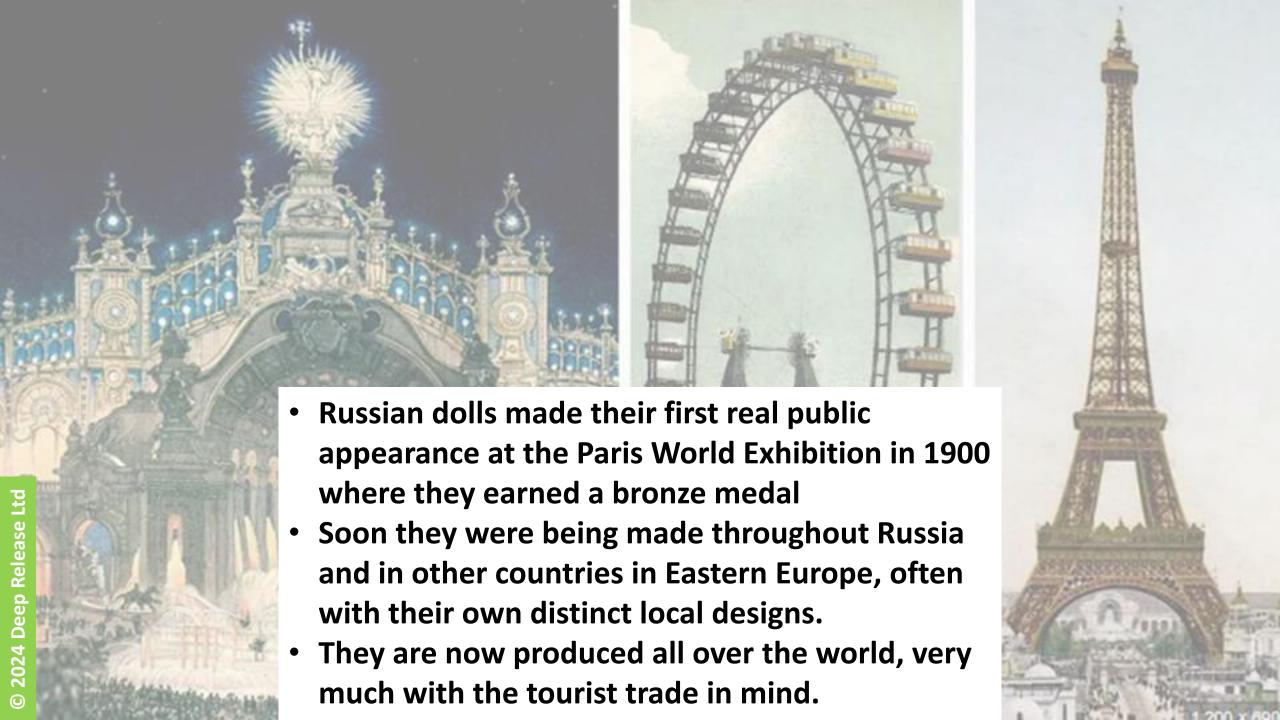

#### Russian stacking dolls

- In the 1800s Sergei Malyutin, a Russian artist, made drawings of a nesting doll, in a village near Moscow.
- He had the prototype carved on a wood lathe and he painted it himself –
  and there was the Rooster Girl, pictured below with her family.