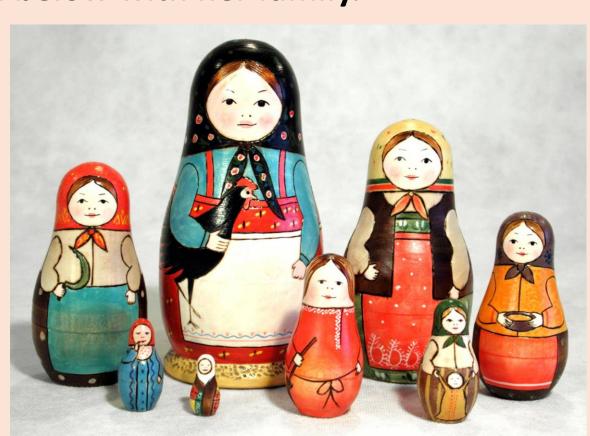

#### Russian stacking dolls

- In the 1800s Sergei Malyutin, a Russian artist, made drawings of a nesting doll, in a village near Moscow.
- He had the prototype carved on a wood lathe and he painted it himself –
  and there was the Rooster Girl, pictured below with her family.