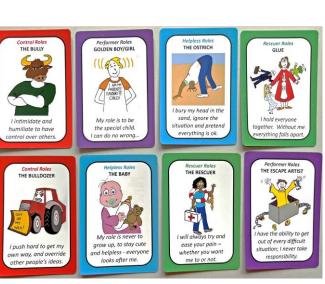

#### **ASPECTS OF SELF: WHO AM!?**

#### **ASPECTS OF SELF: WHO AM!?**

- Transactional Analysis
- Person Centred Configurations of Self
- Gestalt the whole is different from the sum of the parts

#### **ASPECTS OF SELF: WHO IS HIDING INSIDE?**

- Explore yourself
- Explore your family
- Explore your group
- Who they show... who they hide

Paint a large SHAME nesting doll or use Embarrassment.