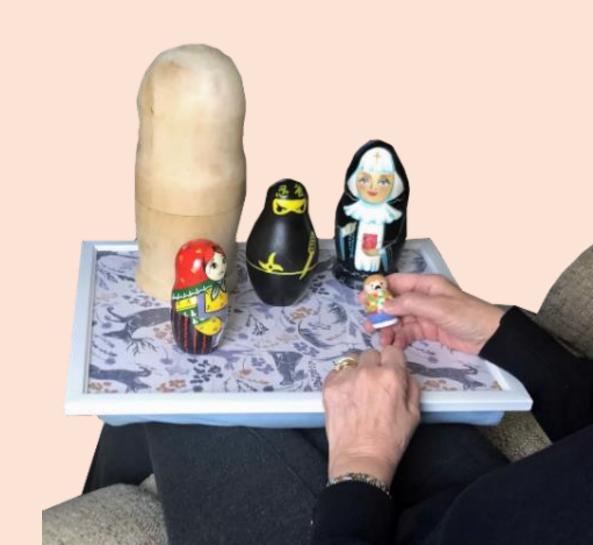

urself
- Explore your family
- Explore your group
- Who they show... who they hide





Paint a large SHAME nesting doll or use Embarrassment.



## Share in Buddy Groups

Share your responses to the teaching to Jeremy's demonstration.

15 minutes



## BREAK TIME



10 MINUTES

### **Comments and** Questions



#### **ASPECTS OF SELF: HOW BIG ARE MY EMOTIONS?**



























Be careful when choosing different nationalities. Not many people walk around town in their national costume!







### HAZEL REVIEWS HER TIMELINE





When the largest doll in a set is not quite as big as you need, you can either:

- Paint your own or
- Place the doll on top of an upturned base of another doll to give height







If you don't have much space in your counselling room, use a lap tray.













# 2024 Deep Release Ltd

### **Share in Buddy Groups**

Share your responses to the teaching and to Hazel's timeline journey.

15 minutes





5 MINUTES

### **Comments and** Questions



# Share in Buddy Groups

Say goodbye to Buddies – exchange contact details if required.

5 minutes





### Resources

PACT-RESOURCES.CO.UK

ORIGINAL & CREATIVE COUNSELLING RESOURCES







£11.50 each 3 for £32 (save £2.50

Also available on Kindle



















pact-resources.co.uk



## The Wheel of Life and Erikson's Life Stages FREE Web Apps!













Erikson's Life Stages £3.50



#### e-Resources



Wheel of Life

£3.50 - £5.00







Working with Animal Figures Online Pack

**Use PowerPoint** 

Web Apps in progress!





#### Missed a course?

# Visit our online training libra