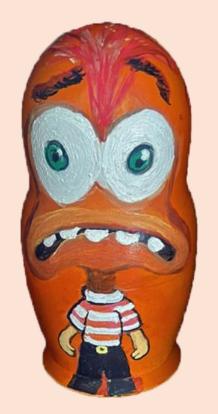

#### Russian stacking dolls

- In the 1800s Sergei Malyutin, a Russian artist, made drawings of a nesting doll, in a village near Moscow.
- He had the prototype carved on a wood lathe and he painted it himself –
  and there was the Rooster Girl, pictured below with her family.