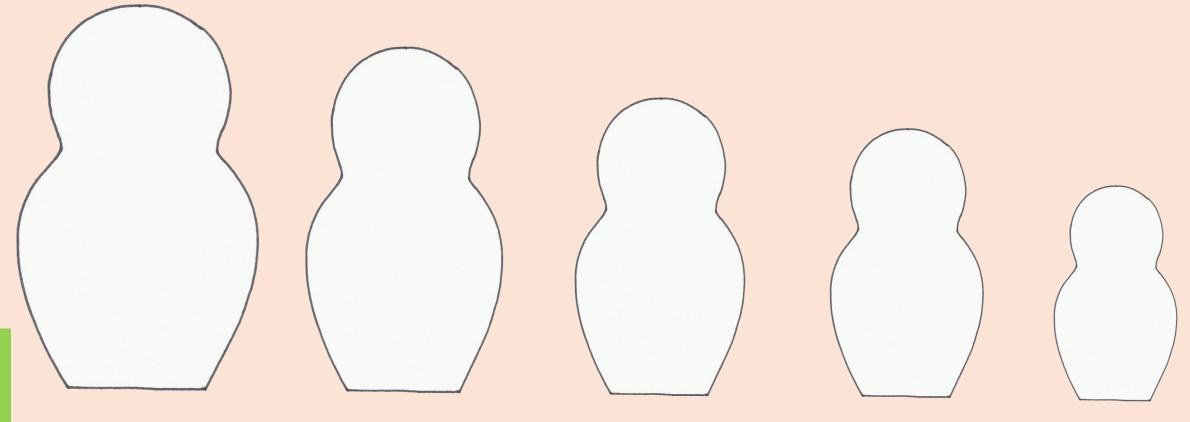

#### **ASPECTS OF SELF: WHO IS HIDING INSIDE?**

- Explore yourself
- Explore your family
- Explore your group
- Who they show... who they hide

Paint a large SHAME nesting doll or use Embarrassment.

#### **ASPECTS OF SELF: HOW BIG ARE MY EMOTIONS?**

Be careful when choosing different nationalities. Not many people walk around town in their national costume!