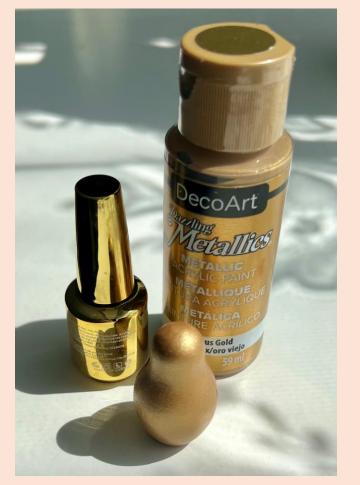

h of our healing is about discovering, restoring and loving the core self, which can often be hidden by layers of shame and hurt.





# •

#### Russian stacking dolls

- In the 1800s Sergei Malyutin, a Russian artist, made drawings of a nesting doll, in a village near Moscow.
- He had the prototype carved on a wood lathe and he painted it himself –
  and there was the Rooster Girl, pictured below with her family.





2024 Deep Release Lt



#### WORKING WITH PLAIN NESTING DOLLS



) 2024 Deep Release Lt



It's ok to get less expensive nesting dolls, but you may find they don't fit together so well and can be squeaky!

Use petroleum jelly (eg Vaseline) to ease them.

# WORKING WITH PLAIN NESTING DOLLS

Down through the layers





## Paint a gold core self as the smallest nesting doll.





#### **USING NESTING DOLLS: TIME TO REFLECT**



#### **USING NESTING DOLLS: CASE WORK**



© 2024 Deep Release Ltd



Don't use too many nesting dolls for 'Down through the Layers'. 5 can be fine.

Keep a set to use for this intervention.





### Share in Buddy Groups

Share your responses to the teaching and any experience you may have of using nesting dolls

How did you respond to Hazel's work?

15 minutes



## BREAK TIME



10 MINUTES



Building a collection of nesting dolls





When thinking about which nesting dolls to invest in, remember that animals are wonderful symbols for humans!



# 2024 Deep Release Ltd

#### **DOLLS THAT KEEP THE SAME DESIGN**



#### DOLLS THAT CHANGE AS YOU MOVE THROUGH THE LAYERS





















Always check the subsequent layers carefully be