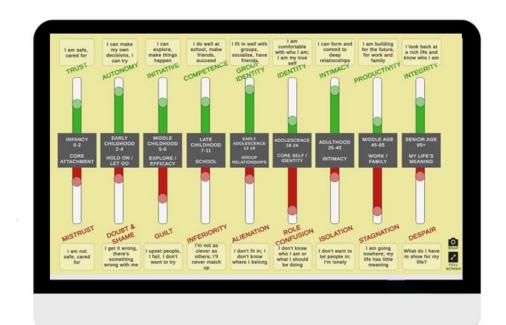

## The Wheel of Life and Erikson's Life Stages FREE Web Apps!

Erikson's Life Stages £3.50