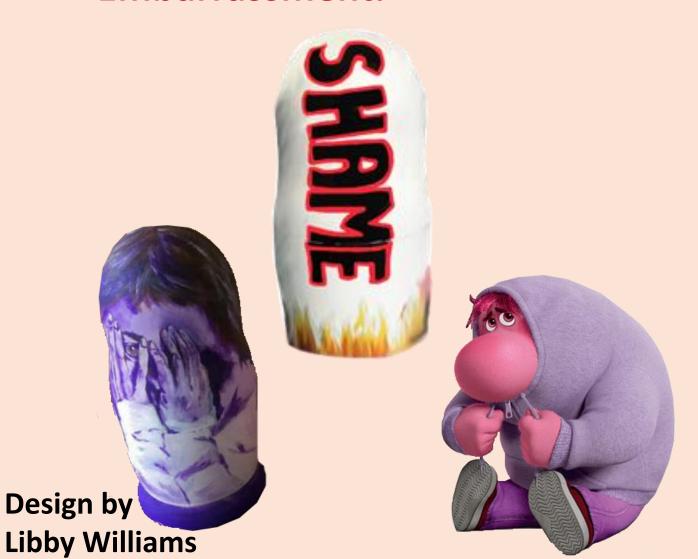

#### **ASPECTS OF SELF: WHO IS HIDING INSIDE?**

- Explore yourself
- Explore your family
- Explore your group
- Who they show... who they hide

Paint a large SHAME nesting doll or use Embarrassment.