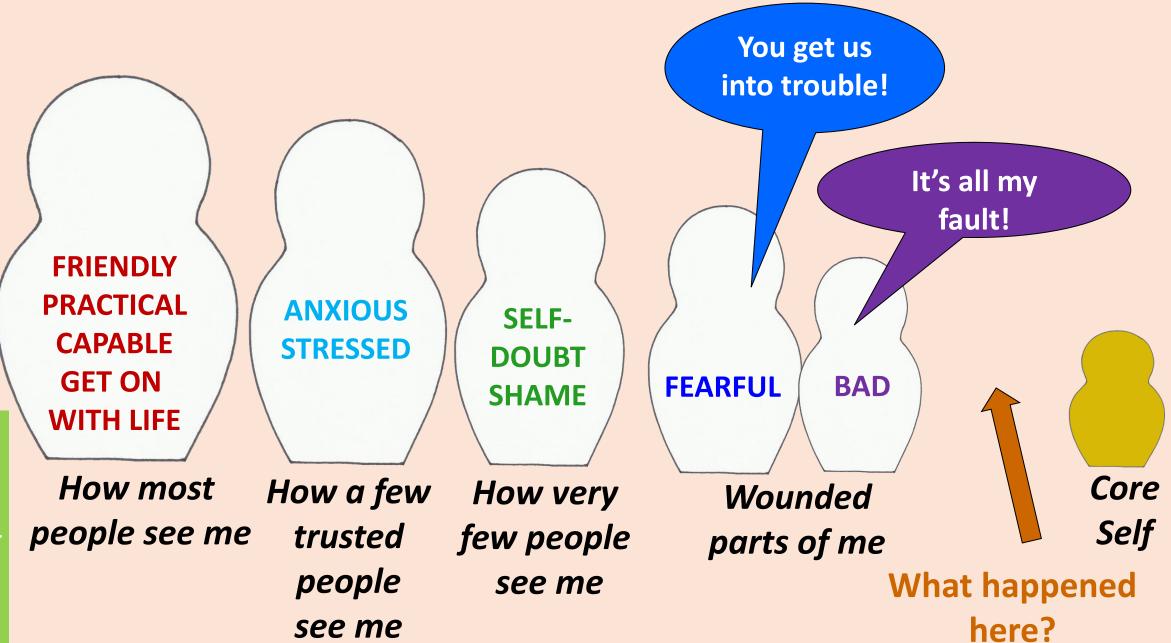

#### **ASPECTS OF SELF: WHO IS HIDING INSIDE?**

- Explore yourself
- Explore your family
- Explore your group
- Who they show... who they hide

Paint a large SHAME nesting doll or use Embarrassment.

#### **ASPECTS OF SELF: HOW BIG ARE MY EMOTIONS?**

Be careful when choosing different nationalities. Not many people walk around town in their national costume!