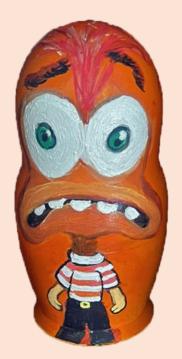

#### Russian stacking dolls

- In the 1800s Sergei Malyutin, a Russian artist, made drawings of a nesting doll, in a village near Moscow.
- He had the prototype carved on a wood lathe and he painted it himself –
  and there was the Rooster Girl, pictured below with her family.