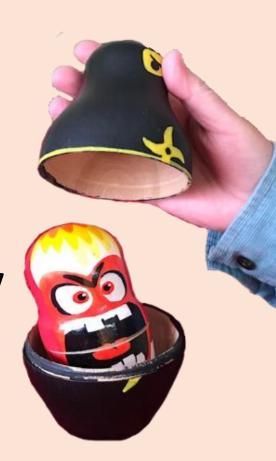

#### **ASPECTS OF SELF: WHO IS HIDING INSIDE?**

- Explore yourself
- Explore your family
- Explore your group
- Who they show... who they hide

Paint a large SHAME nesting doll or use Embarrassment.