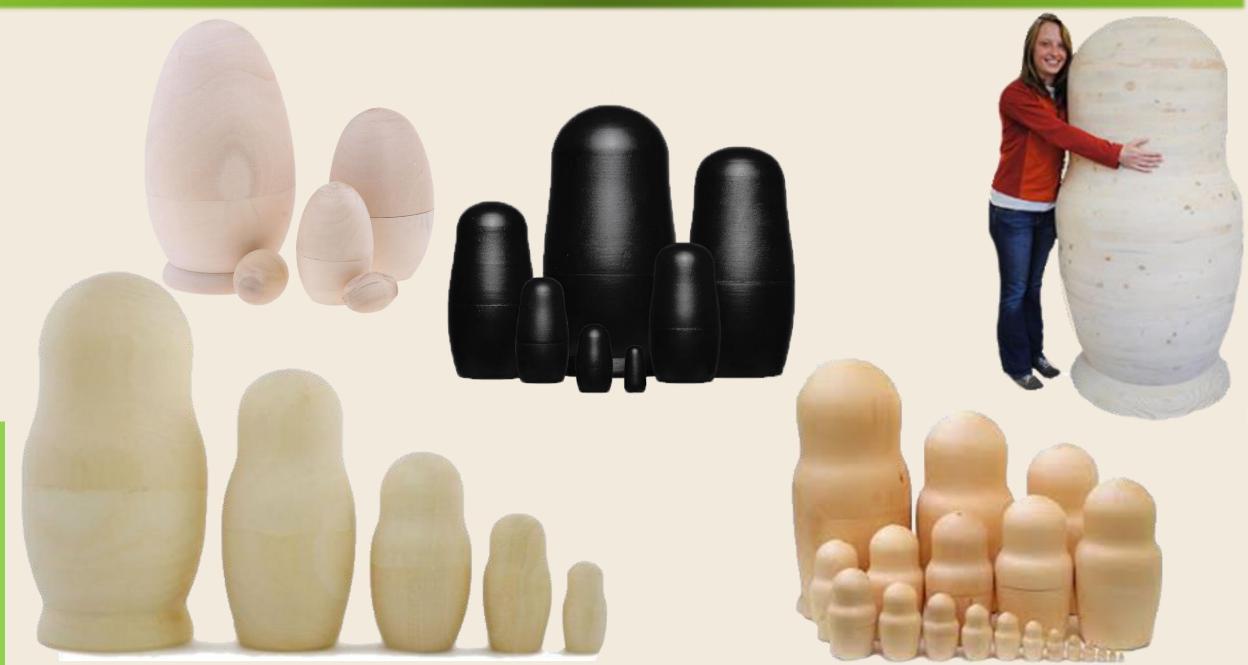

#### WORKING WITH PLAIN NESTING DOLLS

) 2024 Deep Release Lt

It's ok to get less expensive nesting dolls, but you may find they don't fit together so well and can be squeaky!

Use petroleum jelly (eg Vaseline) to ease them.

# WORKING WITH PLAIN NESTING DOLLS

Down through the layers