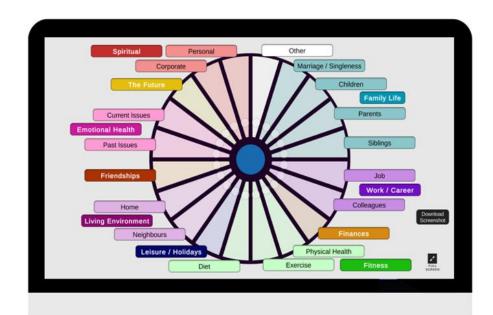

## The Wheel of Life and Erikson's Life Stages FREE Web Apps!

Erikson's Life Stages £3.50

#### e-Resources

Wheel of Life

£3.50 - £5.00

Working with Animal Figures Online Pack

**Use PowerPoint** 

Web Apps in progress!