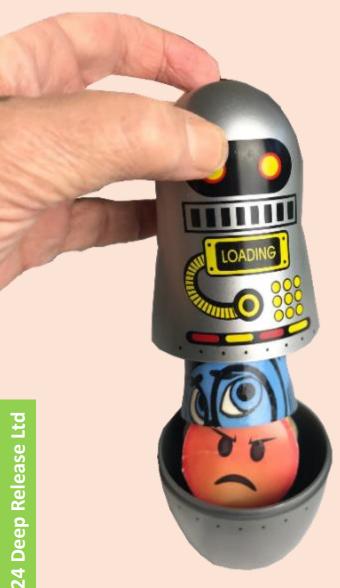

#### **ASPECTS OF SELF: WHO IS HIDING INSIDE?**

- Explore yourself
- Explore your family
- Explore your group
- Who they show... who they hide

Paint a large SHAME nesting doll or use Embarrassment.