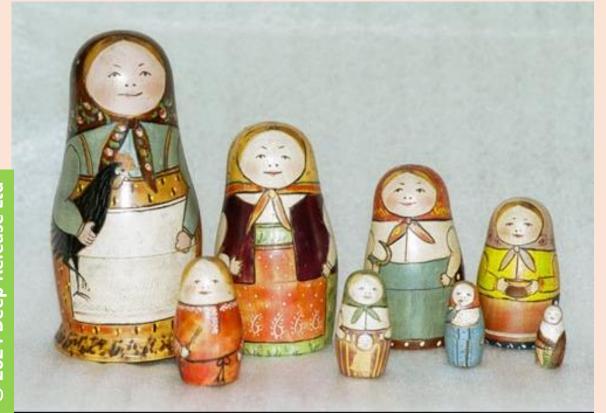

#### Russian stacking dolls

- In the 1800s Sergei Malyutin, a Russian artist, made drawings of a nesting doll, in a village near Moscow.
- He had the prototype carved on a wood lathe and he painted it himself –
  and there was the Rooster Girl, pictured below with her family.