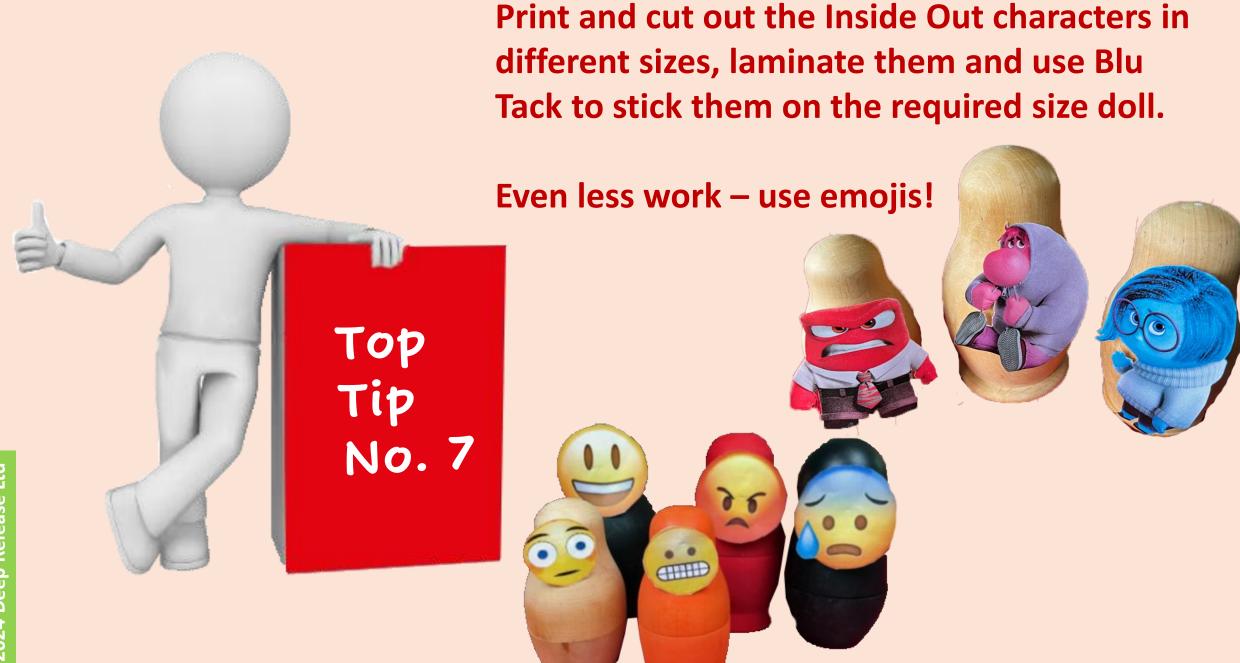

WORKING CREATIVELY WITH NESTING DOLLS
IN COUNSELLING

- Chinese wooden stacking boxes were being made around 1000 AD
- The boxes tell a story within a story, exploring situations from different viewpoints – just like client work!
- Traditionally the very last Chinese box contained a single grain of rice
- The parallels are there again too, as so much of our healing is about discovering, restoring and loving the core self, which can often be hidden by layers of shame and hurt.

# •