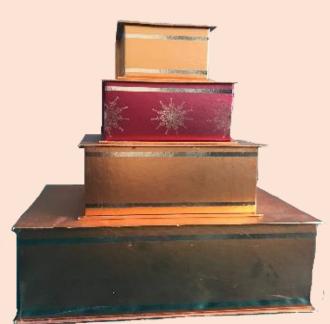

WORKING CREATIVELY WITH NESTING DOLLS
IN COUNSELLING

- Chinese wooden stacking boxes were being made around 1000 AD
- The boxes tell a story within a story, exploring situations from different viewpoints – just like client work!
- Traditionally the very last Chinese box contained a single grain of rice
- The parallels are there again too, as so much of our healing is about discovering, restoring and loving the core self, which can often be hidden by layers of shame and hurt.