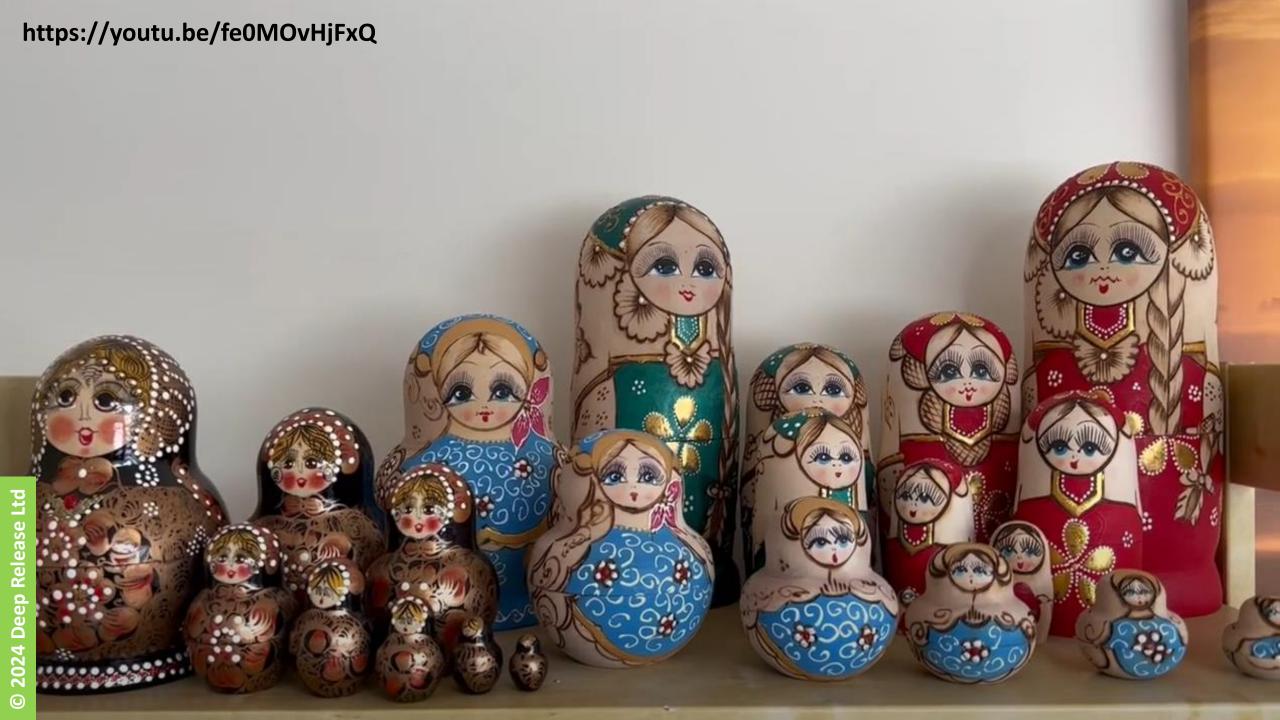

#### Russian stacking dolls

- In the 1800s Sergei Malyutin, a Russian artist, made drawings of a nesting doll, in a village near Moscow.
- He had the prototype carved on a wood lathe and he painted it himself –
  and there was the Rooster Girl, pictured below with her family.