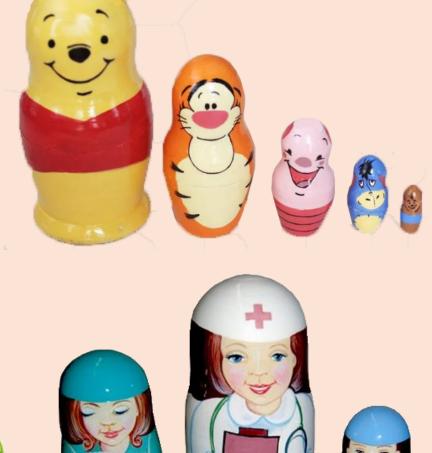

## BREAK TIME

10 MINUTES

Building a collection of nesting dolls

When thinking about which nesting dolls to invest in, remember that animals are wonderful symbols for humans!

#### **DOLLS THAT KEEP THE SAME DESIGN**

#### DOLLS THAT CHANGE AS YOU MOVE THROUGH THE LAYERS

Always check the subsequent layers carefully before you buy.

Working with Aspects of Self