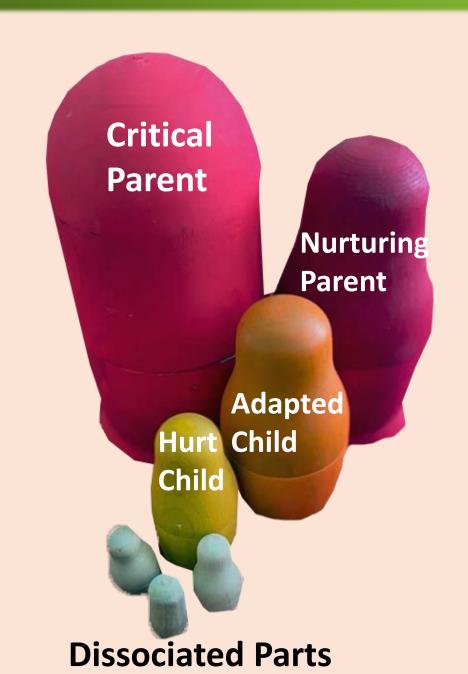

#### **ASPECTS OF SELF: WHO AM!?**

#### **ASPECTS OF SELF: WHO AM!?**

- Transactional Analysis
- Person Centred Configurations of Self
- Gestalt the whole is different from the sum of the parts