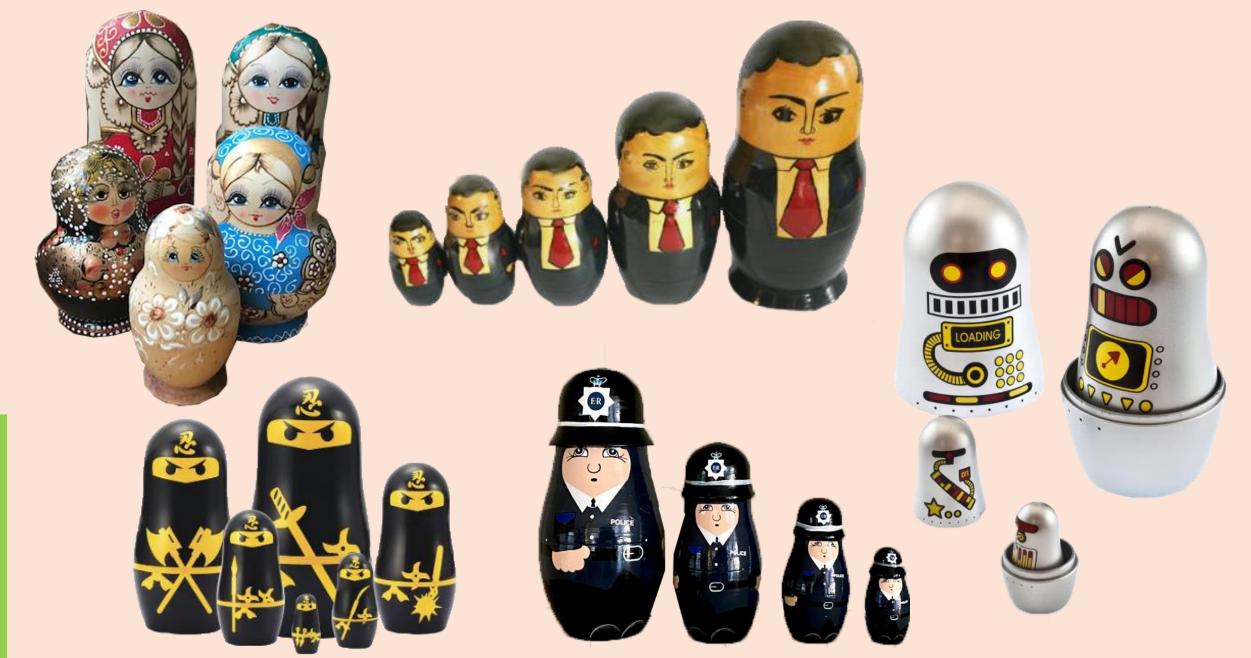

#### **DOLLS THAT KEEP THE SAME DESIGN**

#### DOLLS THAT CHANGE AS YOU MOVE THROUGH THE LAYERS

Always check the subsequent layers carefully before you buy.

Working with Aspects of Self