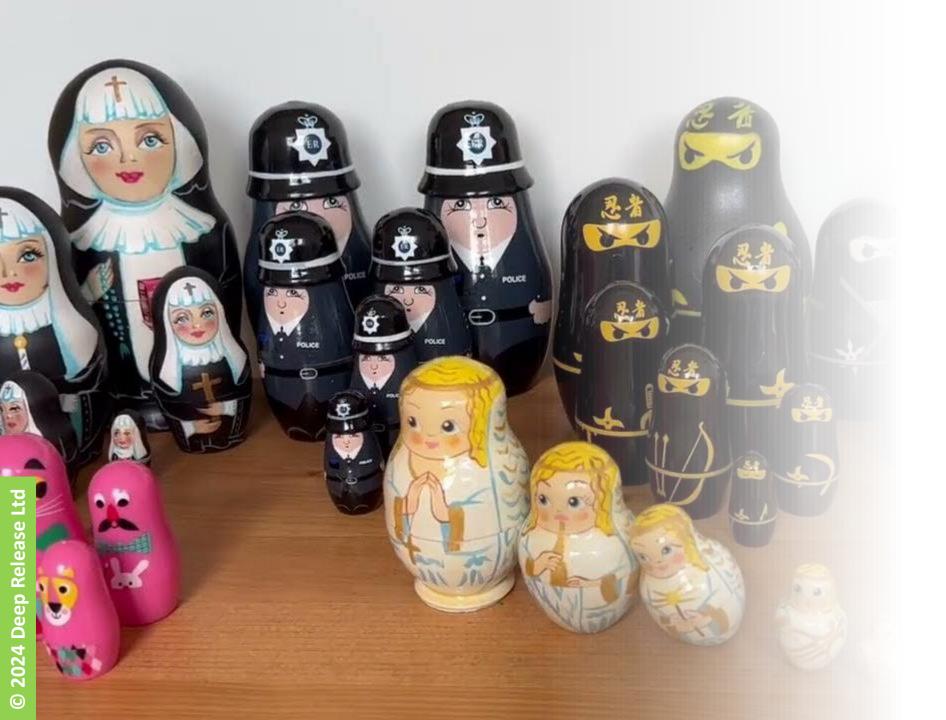

#### **DOLLS THAT KEEP THE SAME DESIGN**

#### DOLLS THAT CHANGE AS YOU MOVE THROUGH THE LAYERS

Always check the subsequent layers carefully before you buy.

Working with Aspects of Self