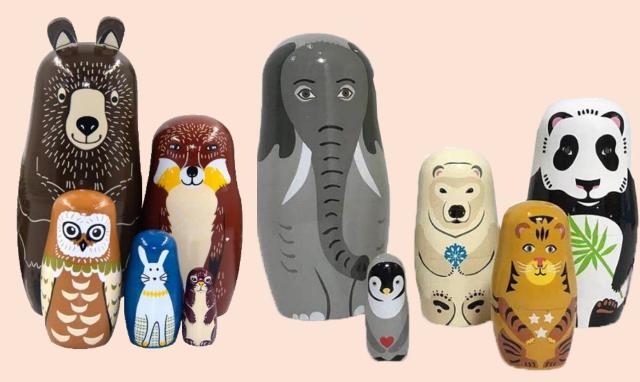

## BREAK TIME

10 MINUTES

Building a collection of nesting dolls

When thinking about which nesting dolls to invest in, remember that animals are wonderful symbols for humans!