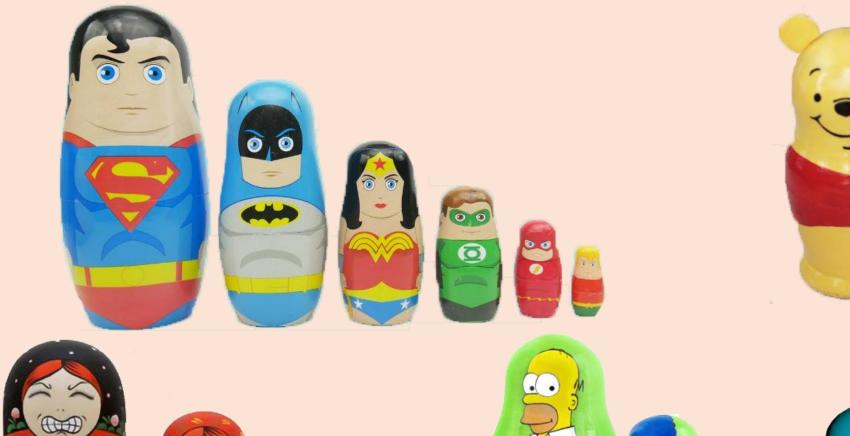

## BREAK TIME

10 MINUTES

Building a collection of nesting dolls

When thinking about which nesting dolls to invest in, remember that animals are wonderful symbols for humans!

#### **DOLLS THAT KEEP THE SAME DESIGN**

#### DOLLS THAT CHANGE AS YOU MOVE THROUGH THE LAYERS

Always check the subsequent layers carefully before you buy.

Working with Aspects of Self